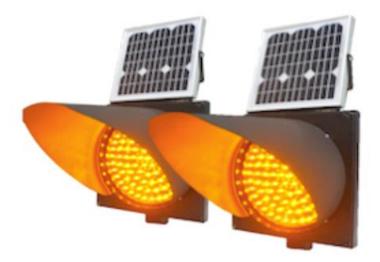

# **SOLAR LED FLASHING BEACON**

- Our bright Solar Powered LED Flashing Beacon is part of our solar traffic safety series
- The beacon's bright flashing LED Lights can be seen from over 2500ft and makes for a great addition to high traffic areas
- Made with ABS plastic shell and high intensity LED flashing lights
- Beacon has a rechargeable battery and mountable solar panel that makes this product energy efficient and easy to use in locations where there in sunlight

## **PRODUCT SPECIFICTIONS**

**TYPE**: Double 8" Solar LED Flashing Warning Beacon

**CODE:** CFLBC08-Y-DH

**RATED WATTS:** 10W

BATTERY: 11.1V/8.8AH Rechargeable Li-ion Battery

**SOLAR PANEL:** 18V/8W Monocrystalline Silicon

#### **INCLUDES:**

- 2 Beacon Lights
- (Qty: 1) 18V 8W Solar Panel
- (Qty: 1) 11.1V/8.8 AH Battery
- (Qty: 1) Battery Box
- All Required Connectors
- Qty:2) Light Shields
- Mounting Brackets