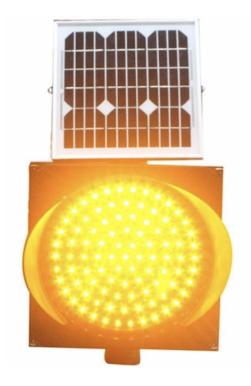

### **WORKING MODE OPTIONS:**

o 24/7

Timer Activation

BATTERY: Lithium Battery 12V / 1400AH

**COLOR OPTIONS:** Amber or Red

**FLASHING:** 50 times per minute

**VISIBLE DISTANCE**: >2500 Feet

**MATERIAL:** ABS Plastic