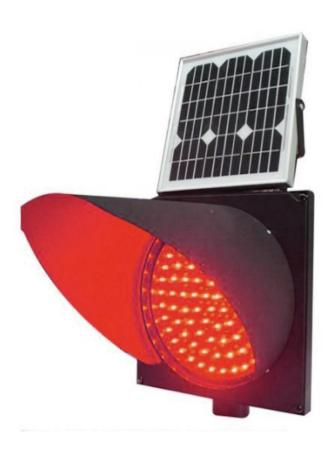

### **SOLAR LED FLASHING BEACON**

- Our bright Solar Powered LED Flashing Beacon is part of our solar traffic safety series
- The beacon's bright flashing LED Lights can be seen from over 2500ft and makes for a great addition to high traffic areas
- Made with ABS plastic shell and high intensity LED flashing lights
- Beacon has a rechargeable battery and mountable solar panel that makes this product energy efficient and easy to use in locations where there in sunlight

### **WORKING MODE OPTIONS:**

o 24/7

Timer Activation

BATTERY: Lithium Battery 12V / 1400AH

**COLOR OPTIONS:** Amber or Red

**FLASHING:** 50 times per minute

**VISIBLE DISTANCE**: >2500 Feet

**MATERIAL:** ABS Plastic