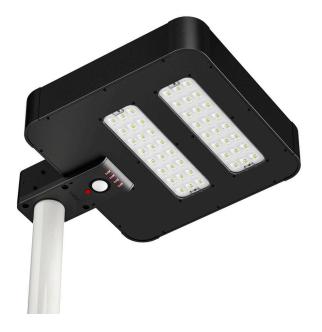

## 2400 LUMEN I-BOX SOLAR LED AREA LIGHT

- Our 2400 Lumen Solar Powered Area Light emits great lighting and is easy to set up and easy to use
- This system's bright LED light is a great addition to brighten up any area that it is placed, such as Courtyards, Gardens, Streets, Parking Lots, Public Square, etc.
- Made with Aluminum Alloy, this light is elegant and decorative in design, yet manufactured to be durable with ALS2.0 New Technology in order to support any weather
- Made with FAS Technology to identify the damage parts to make maintenance simple

## PRODUCT SPECIFICTIONS

TYPE: 2400 Lumen Solar LED I-BOX Area Light

PRODUCT CODE: SBOX18-022

SOLAR PANEL: 24W

LUMENS: 2400 lm

LI-ION BATTERY: 14.8V 15AH

IP: 67 (Waterproof)

SOLAR CHARGING TIME: 10 Hours by Bright Sunlight

## **INCLUDES:**

- FIXTURE
  - SOLAR PANEL
  - MOUNTING HARDWARE
  - INTERNAL BATTERY BACKUP

DOES NOT INCLUDE POLE