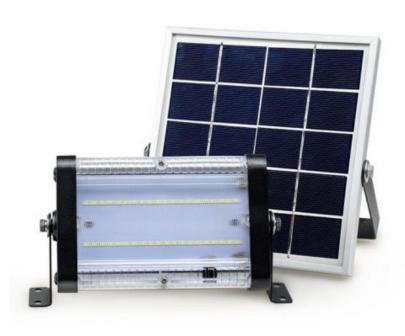

# 10W Solar Flood Light

- Our 10w Solar Powered LED Flood Light is a highly luminous product that can be used in various areas to bring effective lighting, increase safety and ambience.
- The dual lighting system will provide clear, bright lighting wherever it is installed
- Made with Metal and ABS, these lights are great quality products that will last for years to come!
- This system's bright LED lights offer superb lighting for both residential and commercial landscapes, walkways and more!

## PRODUCT APPLICATIONS

The Solar LED Flood Light is a bright and energy efficient light that is built for durability and will illuminate tons of light wherever it is placed. This light is great for gazing, down lighting, up lighting, and more.

#### **INCLUDES:**

- FIXTURE
- SOLAR PANEL
- MOUNTING HARDWARE
- INTERNAL BATTERY BACKUP

**DOES NOT INCLUDE POLE**