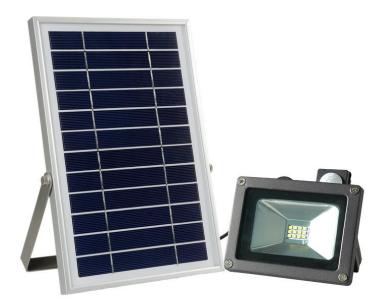

## SOLAR POWERED 6 WATT FLOOD LIGHT WITH 16' CORD

- Our bright solar powered 6W flood light is part of the solar lighting series
- This product is a powerful SMD LED light source that produces over 600 Lumen
- Made with high strength aluminum alloy board and solar board
- Light has a rechargeable battery and mountable solar panel that makes this product energy efficient and easy to use in locations where there in sunlight

## **PRODUCT SPECIFICTIONS**

Type: Solar Powered 6W Flood Light with 16' Cord

Solar charging panel: 6V 6W (Alloy frame)

Working mode: Dusk to dawn (or on/ off switch)

Battery: Lithium battery 3.7V, 4000 mA

Working time: After one full charge (8 hrs), will work for 8

consecutive hours

Battery life span: 3-5 Years

Material: ABS metal

Weight: 3.5 lbs

Dimensions: 16.9 x 13.77 x 18.7 inches