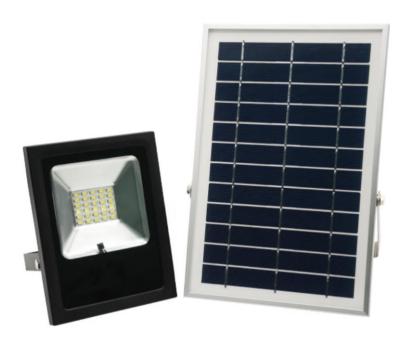

## 6W SOLAR POWERED LED FLOOD LIGHT

- Our 6w Solar Powered LED Flood
  Light is a highly luminous product
  that can be used in various areas to
  bring effective lighting, increase
  safety and ambience.
- The dual lighting system will provide clear, bright lighting wherever it is installed
- Made with Metal and ABS, these lights are great quality products that will last for years to come!
- This system's bright LED lights offer superb lighting for both residential and commercial landscapes, walkways and more!

## PRODUCT SPECIFICTIONS

TYPE: 6W Solar Powered Flood Light

PRODUCT CODE: SLWNFL6

SOLAR CHARGE PANEL:6v/6w polysilicon Solar Panel with

25pcs 5730

**LIGHTING SENSOR + REMOTE** 

BATTERY:3.7v/5200mA 18650 lithium battery

**COLOR:** Pure white light color

MATERIAL: Black metal shell

IP: 65 (waterproof)

**DIMENSIONS:** 

**Solar Panel:** 7.5" (w) x 11.5" (h)

Flood Light: 5.5" (w) x 6.25" (h)