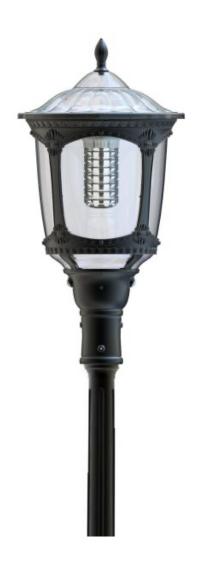

## 20W SOLAR POWERED LED POLE LIGHT

- Our 20w Solar Powered LED Pole Light is a highly efficient product that will provide excellent light wherever it is installed.
- Delivers bright and clear white lighting at half the energy compared to most lighting.
- This product is completely wireless making it easy to use and simple to install.

## PRODUCT APPLICATIONS

The 20W Solar LED Pole light is a very luminous product that is ideal for malls, parks, walkways, and more!