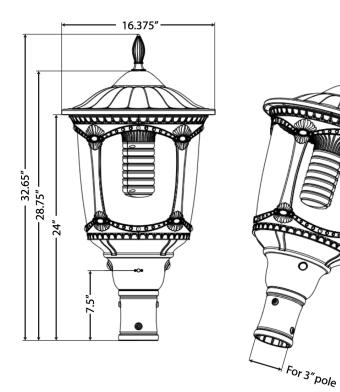

energy compared to most lighting.
- This product is completely wireless making it easy to use and simple to install.

## PRODUCT APPLICATIONS

The 20W Solar LED Pole light is a very luminous product that is ideal for malls, parks, walkways, and more!



## PRODUCT SPECIFICTIONS

TYPE: 20W Solar LED Linear High Bay Light

**PRODUCT CODE:** SSLL10-20

**RATED WATTS: 20w** 

**LUMENS:** 3000lm

**BATTERY:** 115W Rechargeable Li-ion Battery

**BATTERY LIFE: 3-5 Years** 

COLOR RANGE: 5000K or 2700K

LED LIGHT LIFE: ~20 Years

**INSTALL HEIGHT:** 10-14 Feet

WEIGHT: 26.5 lbs.

**WORKING TEMPERATURE: -22°- +120°F** 

**WORKING TIME: 4-7 Nights** 

**CHARGING TIME: 5-6 Hours** 

**WARRANTY:** 1 year

IP: IP65 waterproof

## **DIMENSIONS:**

Product: 16.3" W x 32.6" L Inches

WEIGHT: 20.9 lbs.