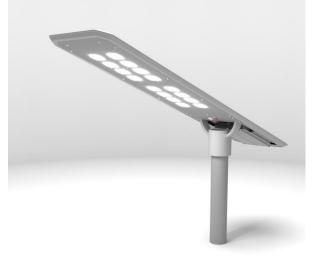

## 80W SOLAR POWERED LED PARKING LOT LIGHT

- Our 80w Solar Powered LED Parking Lot Light is a highly luminous product that will provide excellent light wherever it is installed
- Delivers bright lighting at half the energy compared to traditional incandescent light products
- With its wireless and elegant design, this product is easy to use, simple to install and highly efficient

## **PRODUCT APPLICATIONS**

The 80w Solar Powered LED Parking Lot Light is a very bright and efficient product that is ideal for parking lots, sports parks, shopping centers and more!

## PRODUCT SPECIFICTIONS

TYPE: 80W Solar Powered LED Parking Lot Light

PRODUCT CODE: SSLL30-080

RATED WATTS: 80w

LUMENS: 9600lm

COLOR RANGE: 6500K

WORKING TEMPERATURE: -22\*- +113\* F

WORKING TIME: 10+ nights after fully charged