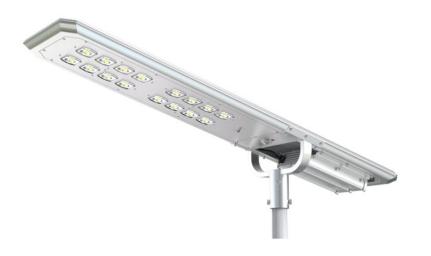

## 80W SOLAR POWERED LED PARKING LOT LIGHT

- Our 80w Solar Powered LED Parking Lot Light is a highly luminous product that will provide excellent light wherever it is installed
- Delivers bright lighting at half the energy compared to traditional incandescent light products
- With its wireless and elegant design, this product is easy to use, simple to install and highly efficient

## **PRODUCT APPLICATIONS**

The 80w Solar Powered LED Parking Lot Light is a very bright and efficient product that is ideal for parking lots, sports parks, shopping centers and more!

## PRODUCT SPECIFICTIONS

TYPE: 80W Solar Powered LED Parking Lot Light

PRODUCT CODE: SSLL30-080

RATED WATTS: 80w

LUMENS: 9600lm

COLOR RANGE: 6500K

WORKING TEMPERATURE: -22\*- +113\* F

WORKING TIME: 10+ nights after fully charged