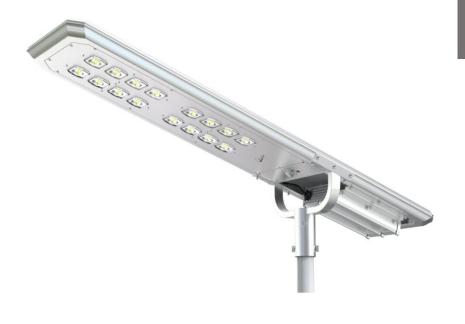

## 90W Solar Power LED Parking Lot Light

- Our 90w Solar Powered LED
   Parking Lot Light is a highly
   luminous product that will provide
   excellent light wherever it is installed
- Delivers bright lighting at half the energy compared to traditional incandescent light products
- With its wireless and elegant design, this product is easy to use, simple to install and highly efficient
- Can be used for parking lots, pathways, malls and more!

## PRODUCT SPECIFICTIONS

TYPE: 90W Solar Powered LED Parking Lot Light

PRODUCT CODE: SSLL30-090

**RATED WATTS: 90w** 

**LUMENS:** 10800lm

**COLOR RANGE**: 6500K

**WORKING TEMPERATURE: -22\*- +113\* F** 

WORKING TIME: 10+ nights after fully charged

CHARGING TIME: 10 hours by bright sunlight

WARRANTY: 3 years

**INSTALL HEIGHT:** 19.5ft – 26.5ft

**SOLAR PANEL:** 72w monocrystalline silicon

**BATTERY:** 160Ah, 3.7V

DIMENSIONS:

**PRODUCT:** 61.5" L x 15" W x 3.3" H inches

**SHIPPING:** 66.7" L x 16" W x 20.2" H inches

BRACKET SIZE: 16.8" L x 11.5" W x 9" H inches

**APPLICATIONS:** parking lots, parks, malls and more!

MATERIAL: aluminum alloy and PC

WEIGHT: 89lbs

**OPTIONS:** Motion sensor available