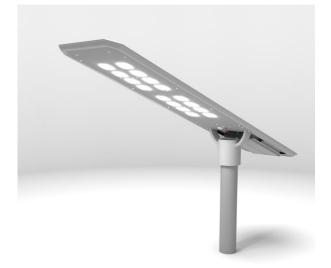

## 100W SOLAR POWERED LED PARKING LOT LIGHT

- Our 100-watt Solar Powered LED Parking Lot Light is a highly luminous product that will provide excellent light wherever it is installed
- Delivers bright lighting at half the energy compared to traditional incandescent light products
- With its wireless and elegant design, this product is easy to use, simple to install and highly efficient

## PRODUCT SPECIFICTIONS

TYPE: 100W Solar Powered LED Parking Lot Light

PRODUCT CODE: SSLL30-100

RATED WATTS: 100w

LUMENS: 12000lm

COLOR RANGE: 6500K

WORKING TEMPERATURE: -22\*- +113\* F

WORKING TIME: 10+ nights after fully charged