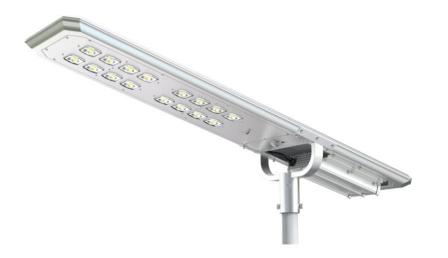

## 100W SOLAR POWERED LED PARKING LOT LIGHT

- Our 100-watt Solar Powered LED Parking Lot Light is a highly luminous product that will provide excellent light wherever it is installed
- Delivers bright lighting at half the energy compared to traditional incandescent light products
- With its wireless and elegant design, this product is easy to use, simple to install and highly efficient

## PRODUCT SPECIFICTIONS

TYPE: 100W Solar Powered LED Parking Lot Light

PRODUCT CODE: SSLL30-100

RATED WATTS: 100w

LUMENS: 12000lm

COLOR RANGE: 6500K

WORKING TEMPERATURE: -22\*- +113\* F

WORKING TIME: 10+ nights after fully charged