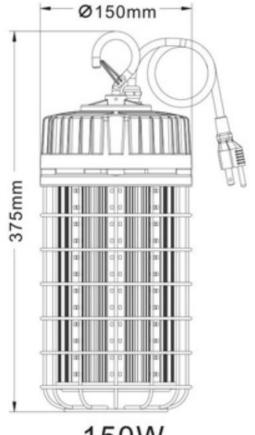

## **PRODUCT SPECIFICTIONS**

TYPE: 150W LED Temporary Work Light

**PRODUCT CODE:** BLWL150

INPUT VOLTAGE: 100-277VAC/50-60Hz

**LUMENIOUS FLUX: 19500lm** 

COLOR TEMPERATURES: 3000K/4000K/5000K

BEAM ANGLE: 360deg

**DRIVER:** Internal Power Supply

**PF**: >0.95

**WORKING TEMPERATURE:** -49°F – 113°F

WEIGHT: 5.95 lbs.

**IP RATING: IP65** 

**WARRANTY: 3 Years** 

150W