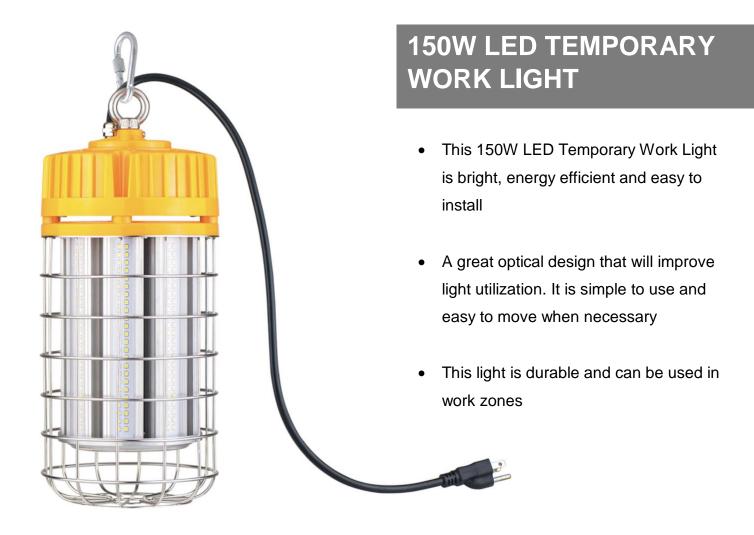

## PRODUCT APPLICATIONS

Our 150W Temporary Work light emits tons of light and can be used outside in work zones or indoors. This Light is the perfect temporary work light and can be used as a highbay light, wall fixture, flood light fixture, and much more