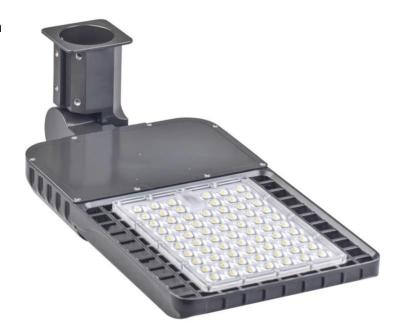

- This 150W AC Powered LED parking lot and street light is bright, energy efficient and easy to install
- A great optical design that will improve light utilization as well as evenness. A cast aluminum design for better cooling and easy replacement.
- This light comes with the option to include photocell

## PRODUCT SPECIFICTIONS

TYPE: 150W AC Powered LED Shoebox Light

**PRODUCT CODE:** BCBX150

INPUT VOLTAGE: AC120-277V/480

**LUMENIOUS FLUX: 19500lm** 

COLOR TEMPERATURES: 3000K/4000K/5000K

**BEAM ANGLE:** Type III-M Type IV-M

WORKING LIFE: >50000 hrs.

MATERIALS: Aluminum & PC

FINISH: Dark Bronze or White

**INSTALLATION:** Arm Mount, Slip Fitter, Trunnion

**WORKING TEMPERATURE:** -49°F – 113°F

WEIGHT: 13 lbs.

**IP RATING: IP65** 