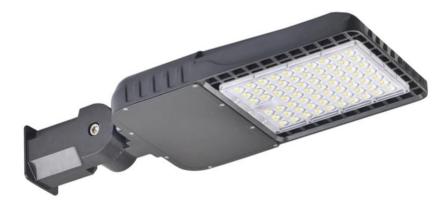

- This 150W AC Powered LED parking lot and street light is bright, energy efficient and easy to install
- A great optical design that will improve light utilization as well as evenness. A cast aluminum design for better cooling and easy replacement.
- This light comes with the option to include photocell

## PRODUCT SPECIFICTIONS

TYPE: 150W AC Powered LED Shoebox Light

**PRODUCT CODE:** BCBX150

INPUT VOLTAGE: AC120-277V/480

**LUMENIOUS FLUX: 19500lm** 

COLOR TEMPERATURES: 3000K/4000K/5000K

**BEAM ANGLE:** Type III-M Type IV-M

WORKING LIFE: >50000 hrs.

MATERIALS: Aluminum & PC

FINISH: Dark Bronze or White

**INSTALLATION:** Arm Mount, Slip Fitter, Trunnion

**WORKING TEMPERATURE:** -49°F – 113°F

WEIGHT: 13 lbs.

**IP RATING: IP65** 