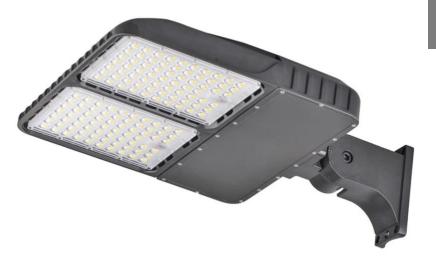

## 300W AC POWERED LED SHOEBOX LIGHT

- This 300W AC Powered LED parking lot and street light is bright, energy efficient and easy to install
- A great optical design that will improve light utilization as well as evenness. A cast aluminum design for better cooling and easy replacement.
- This light comes with the option to include photocell

MATERIALS: Aluminum & PC

BEAM ANGLE: Type III-M Type IV-M

FINISH: Dark Bronze or White

**INSTALLATION:** Arm Mount, Slip Fitter, Trunnion

IP RATING: IP65

WEIGHT: 23 lbs.

WARRANTY: 3 Years

**OPERATION TEMPERATURE:** -40°F – 113°F