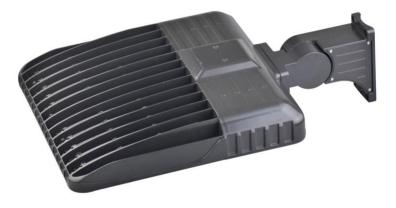

## 300W AC POWERED LED SHOEBOX LIGHT

- This 300W AC Powered LED parking lot and street light is bright, energy efficient and easy to install
- A great optical design that will improve light utilization as well as evenness. A cast aluminum design for better cooling and easy replacement.
- This light comes with the option to include photocell

MATERIALS: Aluminum & PC

BEAM ANGLE: Type III-M Type IV-M

FINISH: Dark Bronze or White

**INSTALLATION:** Arm Mount, Slip Fitter, Trunnion

IP RATING: IP65

WEIGHT: 23 lbs.

WARRANTY: 3 Years

**OPERATION TEMPERATURE:** -40°F – 113°F