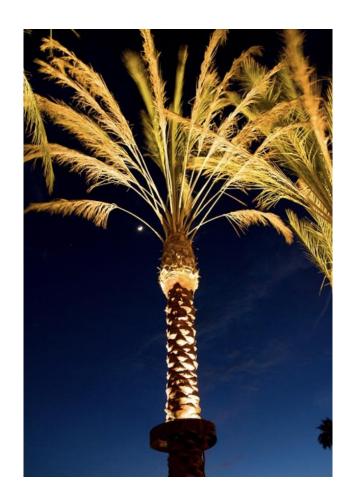

## SOLAR LED 6240 LM TREE RING LIGHT IN WARM WHITE

- Our 6240 LM Solar Powered LED Tree Ring Light is energy efficient and very luminous.
- This product is equipped with a solar rechargeable battery, making these lights easy to install and use.
- Adjust to the right height and angle to light up any tree.

## **PRODUCT APPLICATIONS**

This Solar LED Light is the perfect way to brighten up pathways and streets by illuminating the surrounding trees.