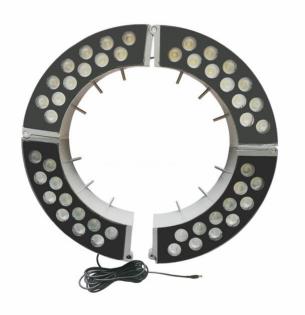

## SOLAR LED 6240 LM TREE RING LIGHT IN WARM WHITE

- Our 6240 LM Solar Powered LED Tree Ring Light is energy efficient and very luminous.
- This product is equipped with a solar rechargeable battery, making these lights easy to install and use.
- Adjust to the right height and angle to light up any tree.

## **PRODUCT SPECIFICTIONS**

TYPE: Solar LED 6240 LM Tree Ring Light

**PRODUCT CODE:** C8TR01

**LUMENS:** 6240

**SOLAR PANEL: 6V 35W** 

MATERIAL: Die Cast Aluminum + Metal Support

BATTERY: 12V 20000mAh Lithium Rechargeable

## **DIMENTIONS:**

Inner Ring: 10.43 Inches wideOuter Ring: 15.55 Inches wide