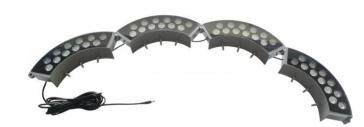

## SOLAR LED 6240 LM TREE RING LIGHT IN WARM WHITE

- Our 6240 LM Solar Powered LED Tree Ring Light is energy efficient and very luminous.
- This product is equipped with a solar rechargeable battery, making these lights easy to install and use.
- Adjust to the right height and angle to light up any tree.

## **PRODUCT SPECIFICTIONS**

TYPE: Solar LED 6240 LM Tree Ring Light

**PRODUCT CODE:** C8TR01

**LUMENS:** 6240

**SOLAR PANEL: 6V 35W** 

MATERIAL: Die Cast Aluminum + Metal Support

BATTERY: 12V 20000mAh Lithium Rechargeable

## **DIMENTIONS:**

Inner Ring: 10.43 Inches wideOuter Ring: 15.55 Inches wide