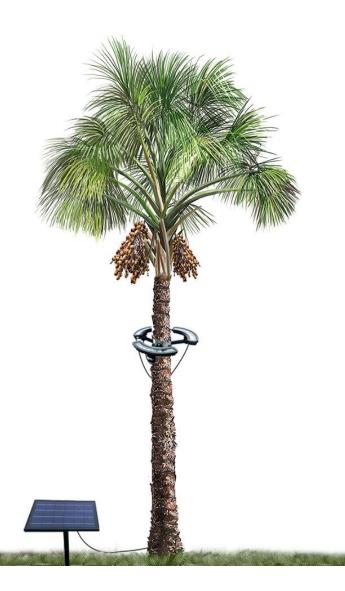

## **PRODUCT APPLICATIONS**

This Solar LED Light is made for up lighting on trees. This light can be adjusted at the correct height and angle to properly illuminate the tree with ambience lighting.