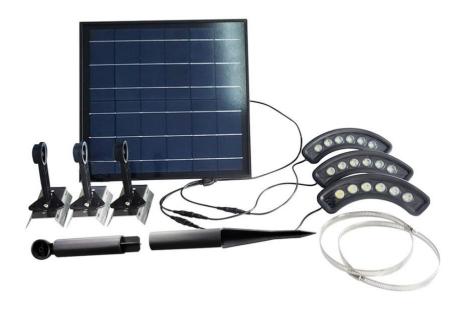

## SOLAR LED 1980 LM TREE RING LIGHT IN WARM WHITE

- Our 1980 LM Solar Powered LED Flagpole lights are energy efficient and very luminous.
- This product is equipped with a solar rechargeable battery, making these lights easy to install and use.

## PRODUCT SPECIFICTIONS

TYPE: Solar LED 1980 LM Tree Ring Light

PRODUCT CODE: C8TR02

**LUMENS: 1980 LM** 

**SOLAR PANEL: 6V 16W** 

MATERIAL: Die Cast Aluminum + Metal Support

CABLE: 16 FT

BATTERY: 3.7V 15000mAh Lithium Rechargeable

**Battery** 

IP: 65 (Waterproof)

WORKING TIME: Dusk till Dawn

SOLAR CHARGING TIME: Leave fixture off and

charge for 24hrs prior to use

**LIGHTING TIME:** Up to 12 Hours when fully charged