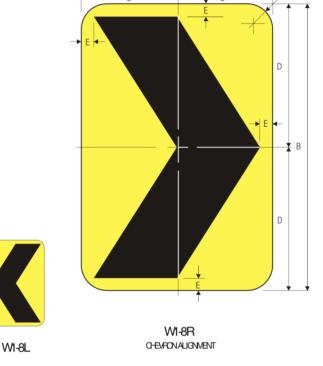

# 30" SOLAR POWERED LED FLASHING CURVE SIGN

- Our bright LED flashing Roundabout Sign is part of a solar traffic safety series
- This sign's bright flashing LED lights and reflective 3M material can be seen from over 2500ft and makes for a great addition for safety pertaining to reducing speed ahead
- Made with an aluminum alloy board and solar board to MUTCD (W1-8R) specifications
- Sign has a rechargeable battery and mountable solar panel that makes this product energy efficient and easy to use in locations where there in sunlight

#### PRODUCT SPECIFICTIONS

TYPE: Solar LED Traffic Safety Sign

**PRODUCT CODE: CARW001** 

**MUTCD CODE:** W1-8R

SOLAR CHARGING PANEL: 12V, 5w Monocrystalline

silicone

WORKING MODE: 12 hours per day or 24 hours per day,