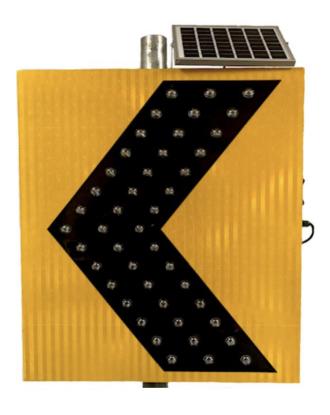

# 30" SOLAR POWERED LED FLASHING CURVE SIGN

- Our bright LED flashing Roundabout Sign is part of a solar traffic safety series
- This sign's bright flashing LED lights and reflective 3M material can be seen from over 2500ft and makes for a great addition for safety pertaining to reducing speed ahead
- Made with an aluminum alloy board and solar board to MUTCD (W1-8R) specifications
- Sign has a rechargeable battery and mountable solar panel that makes this product energy efficient and easy to use in locations where there in sunlight

#### PRODUCT SPECIFICTIONS

TYPE: Solar LED Traffic Safety Sign

**PRODUCT CODE: CARW001** 

**MUTCD CODE:** W1-8R

SOLAR CHARGING PANEL: 12V, 5w Monocrystalline

silicone

WORKING MODE: 12 hours per day or 24 hours per day,

flashing or constant lighting optional

BATTERY: Lithium battery 7.4V/4400AH

VISIBLE DISTANCE: >2500 feet

WORKING TIME: After one full charge, 5-7 consecutive

days

**BATTERY LIFE SPAN: 3-5 Years** 

**DIMENSIONS: 30-inch Square** 