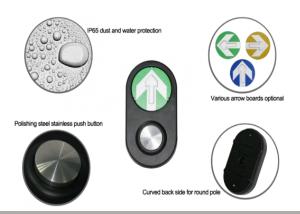

**WORKING MODE:** 12 hours per day or 24 hours per day,

flashing or constant lighting optional

WORKING TIME: After one full charge, 5-7 consecutive days

VISIBLE DISTANCE: >2500 feet

IP: 65 (waterproof)

LED COLOR RANGE: Yellow/ Amber

#### **REFLECTIVE OPTIONS:**

- 3M Engineer Grade (Standard)
- Diamond Grade (Added Cost)