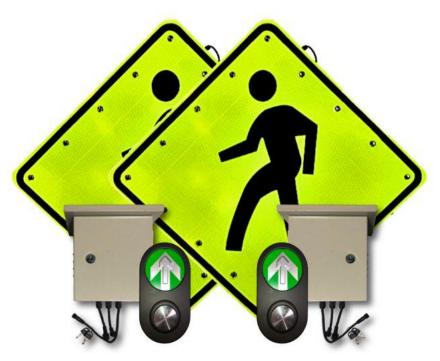

# 30" SOLAR POWERED LED FLASHING PUSH-BUTTON CROSSWALK SIGN

- Our bright LED flashing Crosswalk Sign with push button is part of a solar traffic safety series
- This sign's bright flashing LED lights and reflective 3M material can be seen from over 2500ft and makes for a great addition for safety pertaining to reducing speed ahead
- Made with an aluminum alloy board and solar board to MUTCD (W11-2) specifications
- Sign has a rechargeable battery and mountable solar panel that makes this product energy efficient and easy to use in locations where there in sunlight

## **PRODUCT APPLICATIONS**

Solar Powered Flashing LED Crosswalk
Sign with a Push Button is used to allow
pedestrians to cross the street in locations
where needed with manually activated
push button.

#### **INCLUDES:**

- SIGN
- SOLAR PANEL
- MOUNTING HARDWARE
- PUSH BUTTON

**DOES NOT INCLUDE POLE** 