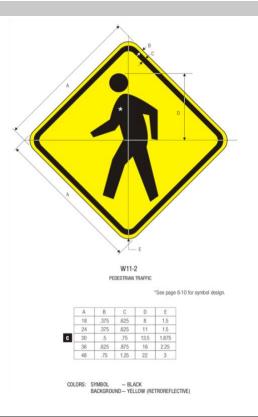

**SIGN COLOR:** Yellow

o OPTION: Fluorescent Yellow/ Green (only in diamond

grade)

**BATTERY LIFESPAN: 3-5 Years** 

WORKING TEMPERATURE: -20 to 150 degrees Fahrenheit

**DIMENSIONS:** 24" x 24" Square

o PACKING DIMENSIONS: 32" x 32" x 8", 1 Piece

**MUTCD:** W11-2

## **MUTCD SPECIFICATIONS**

The CCRS002 model adheres to the MUTCD standards found within MUTCD guidelines Section 2A.07 for Retroreflectivity and Illumination

- Illumination of a sign by Light emitting diodes (LEDs)
- Sign Element to be Illuminated: (1) Symbol or word message (2) Portions of the sign border
- LED's are placed within 1 border unit of border and within words
- LED's are same color as sign background
- LED's are within 1/4" in width
- LED's flashing at a rate of 50 times per minute
- Background of sign is standard 3M reflective engineering grade material