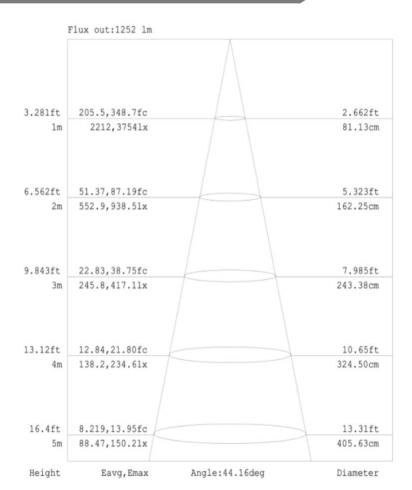

- The light is built with the highest quality drivers and compared to halogen lamps, these save 50% more energy
- Our 27W Downlight is 0-10V dimmable and the MC cables and junction box allows for flexibility during the installation process

#### **PRODUCT APPLICATIONS**

This LED Commercial Grade Downlight is perfect for Garages, Schools/Campuses, Hospitals, Aisle ways, Hotels and even Indoor areas, plus many more applications.



## **PRODUCT SPECIFICTIONS**

TYPE: 27W LED Commercial Downlight (10")

PRODUCT CODE: CDN10-27-5K

COLOR TEMPERATURE: 5000 Kelvin

INPUT WATTS: 27 Watts

LUMENS: 2,390 LM

INPUT VOLTAGE: AC 120/277V

LIGHTING ANGLE: 120°

#### WORKING TEMPERATURE: -4°F – 113°F

IP RATING: IP42

WARRANTY: 5 Years

DIMENSIONS: 10" in diameter, 9" Tall





# **PHOTOMETRIC DATA**