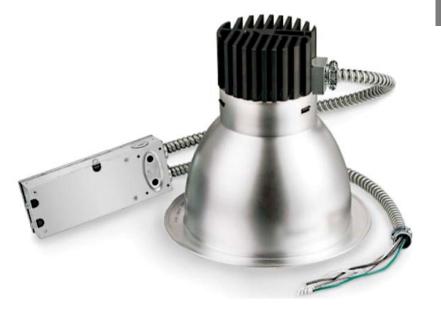

## 27W LED COMMERICAL DOWNLIGHT (10")

- This product has a PC driver housing, aluminum reflector and fireproof junction box
- The light is built with the highest quality drivers and compared to halogen lamps, these save 50% more energy
- Our 27W Downlight is 0-10V dimmable and the MC cables and junction box allows for flexibility during the installation process

## **PRODUCT SPECIFICTIONS**

TYPE: 27W LED Commercial Downlight (10")

PRODUCT CODE: CDN10-27-5K

COLOR TEMPERATURE: 5000 Kelvin

INPUT WATTS: 27 Watts

LUMENS: 2,390 LM

INPUT VOLTAGE: AC 120/277V

LIGHTING ANGLE: 120°

#### WORKING TEMPERATURE: -4°F – 113°F

IP RATING: IP42

WARRANTY: 5 Years

DIMENSIONS: 10" in diameter, 9" Tall