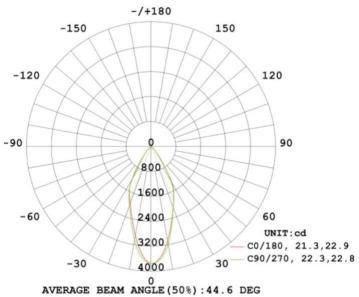

The light is built with the highest quality drivers and compared to halogen lamps, these save 50% more energy
- Our 27W Downlight is 0-10V dimmable and the MC cables and junction box allows for flexibility during the installation process

#### **PRODUCT APPLICATIONS**

This LED Commercial Grade Downlight is perfect for Garages, Schools/Campuses, Hospitals, Aisle ways, Hotels and even Indoor areas, plus many more applications.



## **PRODUCT SPECIFICTIONS**

TYPE: 27W LED Commercial Downlight (10")

PRODUCT CODE: CDN10-27-5K

COLOR TEMPERATURE: 5000 Kelvin

INPUT WATTS: 27 Watts

LUMENS: 2,390 LM

INPUT VOLTAGE: AC 120/277V

LIGHTING ANGLE: 120°

#### WORKING TEMPERATURE: -4°F – 113°F

IP RATING: IP42

WARRANTY: 5 Years

DIMENSIONS: 10" in diameter, 9" Tall





# **PHOTOMETRIC DATA**