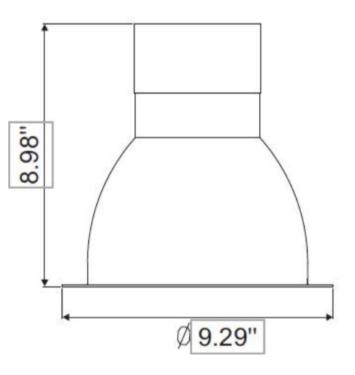

#### WORKING TEMPERATURE: -4°F – 113°F

IP RATING: IP42

WARRANTY: 5 Years

DIMENSIONS: 10" in diameter, 9" Tall