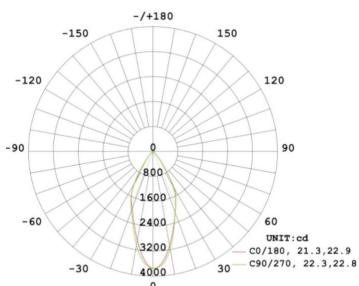

st quality drivers and compared to halogen lamps, these save 50% more energy
- Our 40W Downlight is 0-10V dimmable and the MC cables and junction box allows for flexibility during the installation process

## **PRODUCT APPLICATIONS**

This LED Commercial Grade Downlight is perfect for Garages, Schools/Campuses, Hospitals, Aisle ways, Hotels and even Indoor areas, plus many more applications.



## **PRODUCT SPECIFICTIONS**

**TYPE**: 40W LED Commercial Downlight (10")

PRODUCT CODE: CDN10-40-5K

**COLOR TEMPERATURE:** 5000 Kelvin

**INPUT WATTS: 40 Watts** 

**LUMENS: 3,200 LM** 

**INPUT VOLTAGE:** AC 120/277V

**LIGHTING ANGLE: 120°** 

**WORKING TEMPERATURE:** -4°F – 113°F

**IP RATING: IP42** 

**WARRANTY:** 5 Years

**DIMENSIONS:** 10" in diameter, 9" Tall





## PHOTOMETRIC DATA