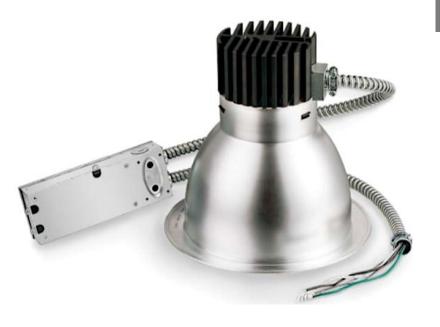

## 40W LED COMMERICAL DOWNLIGHT (10")

- This product has a PC driver housing, aluminum reflector and fireproof junction box
- The light is built with the highest quality drivers and compared to halogen lamps, these save 50% more energy
- Our 40W Downlight is 0-10V dimmable and the MC cables and junction box allows for flexibility during the installation process

## **PRODUCT APPLICATIONS**

This LED Commercial Grade Downlight is perfect for Garages, Schools/Campuses, Hospitals, Aisle ways, Hotels and even Indoor areas, plus many more applications.