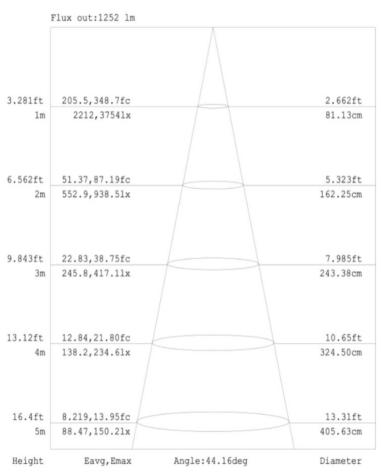

hest quality drivers and compared to halogen lamps, these save 50% more energy
- Our 40W Downlight is 0-10V dimmable and the MC cables and junction box allows for flexibility during the installation process

## **PRODUCT APPLICATIONS**

This LED Commercial Grade Downlight is perfect for Garages, Schools/Campuses, Hospitals, Aisle ways, Hotels and even Indoor areas, plus many more applications.



## **PRODUCT SPECIFICTIONS**

**TYPE**: 40W LED Commercial Downlight (10")

PRODUCT CODE: CDN10-40-5K

**COLOR TEMPERATURE:** 5000 Kelvin

**INPUT WATTS: 40 Watts** 

**LUMENS: 3,200 LM** 

**INPUT VOLTAGE:** AC 120/277V

**LIGHTING ANGLE: 120°** 

**WORKING TEMPERATURE:** -4°F – 113°F

**IP RATING: IP42** 

**WARRANTY:** 5 Years

**DIMENSIONS:** 10" in diameter, 9" Tall





## PHOTOMETRIC DATA