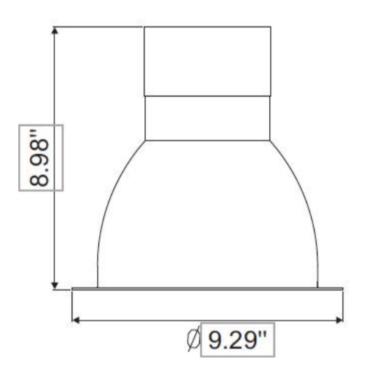

**LIGHTING ANGLE: 120°** 

**WORKING TEMPERATURE:** -4°F – 113°F

**IP RATING: IP42** 

**WARRANTY:** 5 Years

**DIMENSIONS:** 10" in diameter, 9" Tall