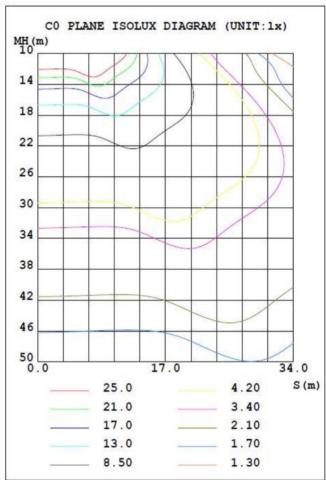

t optical design that will improve light utilization as well as evenness. A cast aluminum design for better cooling and easy replacement.
- This light comes with the option to include photocell

### PRODUCT APPLICATIONS

This self-contained solar led fixture is perfect for lighting up Urban roads, Industrial Areas, Residential Areas, Sidewalks, Parking Lots, Schools, Gardens and much more!



#### PRODUCT SPECIFICTIONS

TYPE: 60W Shoebox Light

**PRODUCT CODE:** CSBX060

**INPUT VOLTAGE: AC120-277V** 

**LUMENIOUS FLUX: 9200LM** 

**COLOR TEMPERATURES:** 3000K/4000K/5000K5700K

WORKING LIFE: >50000 hrs.

MATERIALS: Aluminum & PC

FINISH: Dark Bronze or White

**WORKING TEMPERATURE:** -22°F – 113°F

**IP RATING: IP65** 

WEIGHT: 9 lbs.

**WARRANTY:** 5 Years







#### PHOTOMETRIC DATA







# ARM MOUNT



## TRUNNION MOUNT