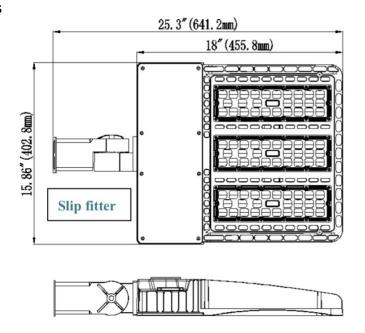

nt and easy to install
- A great optical design that will improve light utilization as well as evenness. A cast aluminum design for better cooling and easy replacement.
- This light comes with the option to include photocell

### PRODUCT APPLICATIONS

This self-contained solar led fixture is perfect for lighting up Urban roads, Industrial Areas, Residential Areas, Sidewalks, Parking Lots, Schools, Gardens and much more!



#### PRODUCT SPECIFICTIONS

TYPE: 60W Shoebox Light

**PRODUCT CODE:** CSBX060

**INPUT VOLTAGE: AC120-277V** 

**LUMENIOUS FLUX: 9200LM** 

**COLOR TEMPERATURES:** 3000K/4000K/5000K5700K

WORKING LIFE: >50000 hrs.

MATERIALS: Aluminum & PC

FINISH: Dark Bronze or White

**WORKING TEMPERATURE:** -22°F – 113°F

**IP RATING: IP65** 

WEIGHT: 9 lbs.

**WARRANTY:** 5 Years







#### PHOTOMETRIC DATA







# ARM MOUNT



## TRUNNION MOUNT