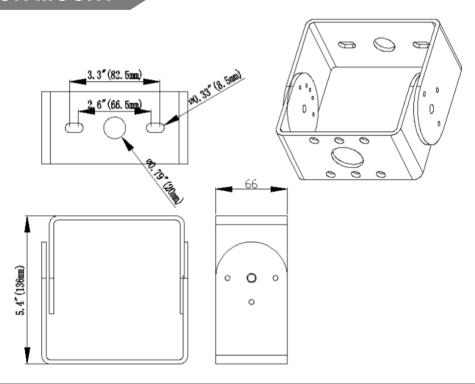

ht utilization as well as evenness. A cast aluminum design for better cooling and easy replacement.
- This light comes with the option to include photocell

### PRODUCT APPLICATIONS

This self-contained solar led fixture is perfect for lighting up Urban roads, Industrial Areas, Residential Areas, Sidewalks, Parking Lots, Schools, Gardens and much more!



#### PRODUCT SPECIFICTIONS

TYPE: 60W Shoebox Light

**PRODUCT CODE:** CSBX060

**INPUT VOLTAGE: AC120-277V** 

**LUMENIOUS FLUX: 9200LM** 

**COLOR TEMPERATURES:** 3000K/4000K/5000K5700K

WORKING LIFE: >50000 hrs.

MATERIALS: Aluminum & PC

FINISH: Dark Bronze or White

**WORKING TEMPERATURE:** -22°F – 113°F

**IP RATING: IP65** 

WEIGHT: 9 lbs.

**WARRANTY:** 5 Years







#### PHOTOMETRIC DATA







# ARM MOUNT



## TRUNNION MOUNT