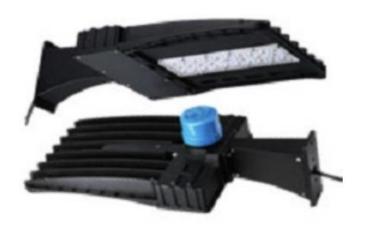

#### **60W LED SHOEBOX LIGHT**

- This 60W Solar LED parking lot and street light is bright, energy efficient and easy to install
- A great optical design that will improve light utilization as well as evenness. A cast aluminum design for better cooling and easy replacement.
- This light comes with the option to include photocell

#### PRODUCT SPECIFICTIONS

TYPE: 60W Shoebox Light

**PRODUCT CODE:** CSBX060

**INPUT VOLTAGE: AC120-277V** 

**LUMENIOUS FLUX: 9200LM** 

**COLOR TEMPERATURES:** 3000K/4000K/5000K5700K

WORKING LIFE: >50000 hrs.

MATERIALS: Aluminum & PC

FINISH: Dark Bronze or White

**WORKING TEMPERATURE:** -22°F – 113°F

**IP RATING: IP65** 

WEIGHT: 9 lbs.

**WARRANTY:** 5 Years