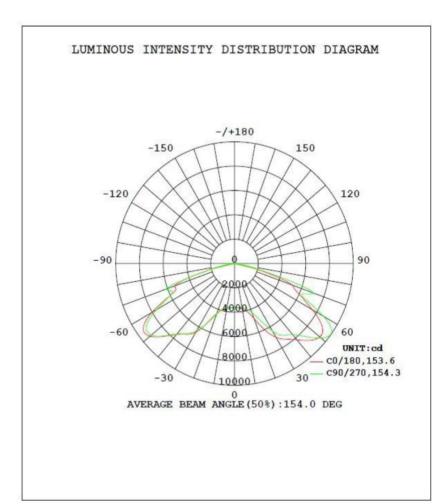

eat optical design that will improve light utilization as well as evenness. A cast aluminum design for better cooling and easy replacement.
- This light comes with the option to include photocell

### PRODUCT APPLICATIONS

This self-contained solar led fixture is perfect for lighting up Urban roads, Industrial Areas, Residential Areas, Sidewalks, Parking Lots, Schools, Gardens and much more!



#### PRODUCT SPECIFICTIONS

TYPE: 60W Shoebox Light

**PRODUCT CODE:** CSBX060

**INPUT VOLTAGE: AC120-277V** 

**LUMENIOUS FLUX: 9200LM** 

**COLOR TEMPERATURES:** 3000K/4000K/5000K5700K

WORKING LIFE: >50000 hrs.

MATERIALS: Aluminum & PC

FINISH: Dark Bronze or White

**WORKING TEMPERATURE:** -22°F – 113°F

**IP RATING: IP65** 

WEIGHT: 9 lbs.

**WARRANTY:** 5 Years







#### PHOTOMETRIC DATA







# ARM MOUNT



## TRUNNION MOUNT