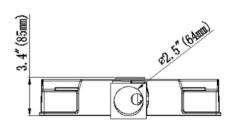

#### PRODUCT SPECIFICTIONS

TYPE: 60W Shoebox Light

**PRODUCT CODE:** CSBX060

**INPUT VOLTAGE: AC120-277V** 

**LUMENIOUS FLUX: 9200LM** 

**COLOR TEMPERATURES:** 3000K/4000K/5000K5700K

WORKING LIFE: >50000 hrs.

MATERIALS: Aluminum & PC

FINISH: Dark Bronze or White

**WORKING TEMPERATURE:** -22°F – 113°F

**IP RATING: IP65** 

WEIGHT: 9 lbs.

**WARRANTY:** 5 Years