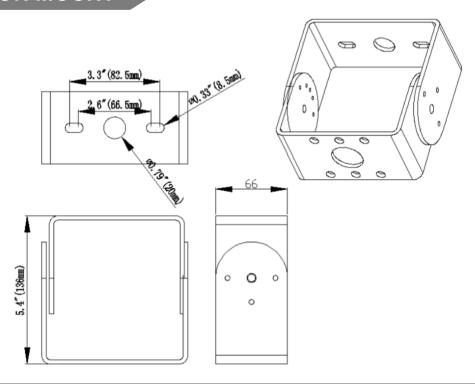

ell as evenness. A cast aluminum design for better cooling and easy replacement.
- This light comes with the option to include photocell

## PRODUCT APPLICATIONS

This self-contained solar led fixture is perfect for lighting up Urban roads, Industrial Areas, Residential Areas, Sidewalks, Parking Lots, Schools, Gardens and much more!



#### PRODUCT SPECIFICTIONS

TYPE: 150W Shoebox Light

**PRODUCT CODE: CSBX150** 

**INPUT VOLTAGE:** AC120-277V or AC120-277V/480

**LUMENIOUS FLUX: 18670LM** 

**COLOR TEMPERATURES:** 3000K/4000K/5000K5700K

WORKING LIFE: >50000 hrs.

MATERIALS: Aluminum & PC

FINISH: Dark Bronze or White

**WORKING TEMPERATURE:** -22°F – 113°F

**IP RATING: IP65** 

WEIGHT: 14 lbs.

**WARRANTY:** 5 Years







### PHOTOMETRIC DATA







# ARM MOUNT



## TRUNNION MOUNT