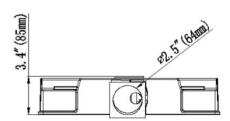

#### PRODUCT SPECIFICTIONS

TYPE: 150W Shoebox Light

**PRODUCT CODE: CSBX150** 

**INPUT VOLTAGE:** AC120-277V or AC120-277V/480

**LUMENIOUS FLUX: 18670LM** 

**COLOR TEMPERATURES:** 3000K/4000K/5000K5700K

WORKING LIFE: >50000 hrs.

MATERIALS: Aluminum & PC

FINISH: Dark Bronze or White

**WORKING TEMPERATURE:** -22°F – 113°F

**IP RATING: IP65** 

WEIGHT: 14 lbs.

**WARRANTY:** 5 Years