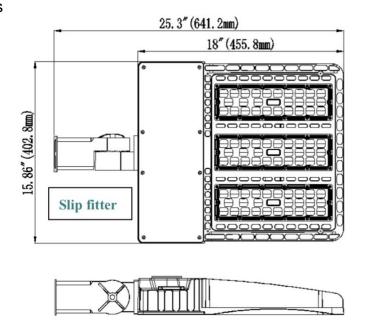

#### PRODUCT SPECIFICTIONS

TYPE: 150W Shoebox Light

**PRODUCT CODE: CSBX150** 

**INPUT VOLTAGE:** AC120-277V or AC120-277V/480

**LUMENIOUS FLUX: 18670LM** 

**COLOR TEMPERATURES:** 3000K/4000K/5000K5700K

WORKING LIFE: >50000 hrs.

MATERIALS: Aluminum & PC

FINISH: Dark Bronze or White

**WORKING TEMPERATURE:** -22°F – 113°F

**IP RATING: IP65** 

WEIGHT: 14 lbs.

**WARRANTY:** 5 Years

# ARM MOUNT