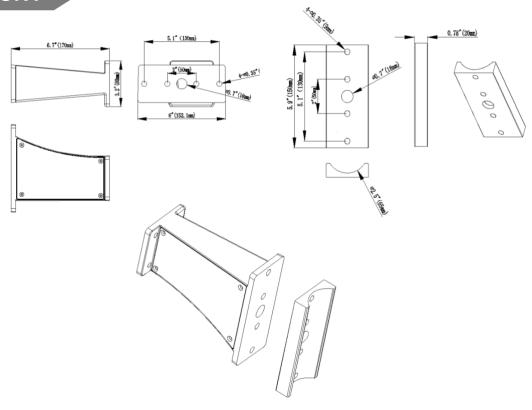

ight utilization as well as evenness. A cast aluminum design for better cooling and easy replacement.
- This light comes with the option to include photocell

## PRODUCT APPLICATIONS

This self-contained solar led fixture is perfect for lighting up Urban roads, Industrial Areas, Residential Areas, Sidewalks, Parking Lots, Schools, Gardens and much more!



#### PRODUCT SPECIFICTIONS

TYPE: 150W Shoebox Light

**PRODUCT CODE: CSBX150** 

**INPUT VOLTAGE:** AC120-277V or AC120-277V/480

**LUMENIOUS FLUX: 18670LM** 

**COLOR TEMPERATURES:** 3000K/4000K/5000K5700K

WORKING LIFE: >50000 hrs.

MATERIALS: Aluminum & PC

FINISH: Dark Bronze or White

**WORKING TEMPERATURE:** -22°F – 113°F

**IP RATING: IP65** 

WEIGHT: 14 lbs.

**WARRANTY:** 5 Years







### PHOTOMETRIC DATA







# ARM MOUNT



## TRUNNION MOUNT