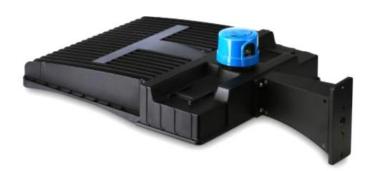

#### **150W LED SHOEBOX LIGHT**

- This 150W Solar LED parking lot and street light is bright, energy efficient and easy to install
- A great optical design that will improve light utilization as well as evenness. A cast aluminum design for better cooling and easy replacement.
- This light comes with the option to include photocell

## PRODUCT APPLICATIONS

This self-contained solar led fixture is perfect for lighting up Urban roads, Industrial Areas, Residential Areas, Sidewalks, Parking Lots, Schools, Gardens and much more!



#### PRODUCT SPECIFICTIONS

TYPE: 150W Shoebox Light

**PRODUCT CODE: CSBX150** 

**INPUT VOLTAGE:** AC120-277V or AC120-277V/480

**LUMENIOUS FLUX: 18670LM** 

**COLOR TEMPERATURES:** 3000K/4000K/5000K5700K

WORKING LIFE: >50000 hrs.

MATERIALS: Aluminum & PC

F