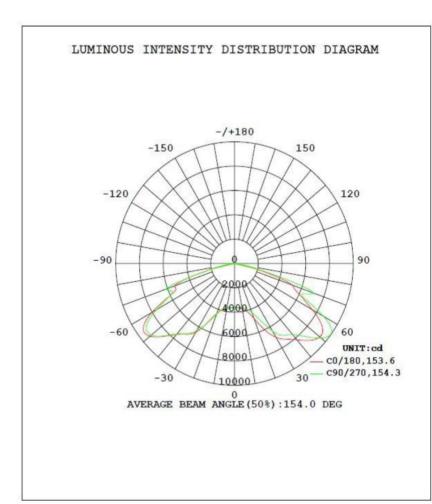

that will improve light utilization as well as evenness. A cast aluminum design for better cooling and easy replacement.
- This light comes with the option to include photocell

## PRODUCT APPLICATIONS

This self-contained solar led fixture is perfect for lighting up Urban roads, Industrial Areas, Residential Areas, Sidewalks, Parking Lots, Schools, Gardens and much more!



#### PRODUCT SPECIFICTIONS

TYPE: 150W Shoebox Light

**PRODUCT CODE: CSBX150** 

**INPUT VOLTAGE:** AC120-277V or AC120-277V/480

**LUMENIOUS FLUX: 18670LM** 

**COLOR TEMPERATURES:** 3000K/4000K/5000K5700K

WORKING LIFE: >50000 hrs.

MATERIALS: Aluminum & PC

FINISH: Dark Bronze or White

**WORKING TEMPERATURE:** -22°F – 113°F

**IP RATING: IP65** 

WEIGHT: 14 lbs.

**WARRANTY:** 5 Years







### PHOTOMETRIC DATA







# ARM MOUNT



## TRUNNION MOUNT