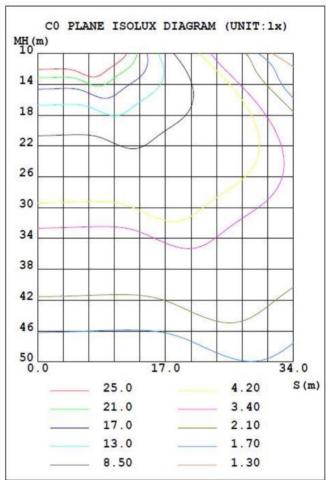

at will improve light utilization as well as evenness. A cast aluminum design for better cooling and easy replacement.
- This light comes with the option to include photocell

## PRODUCT APPLICATIONS

This self-contained solar led fixture is perfect for lighting up Urban roads, Industrial Areas, Residential Areas, Sidewalks, Parking Lots, Schools, Gardens and much more!



#### PRODUCT SPECIFICTIONS

TYPE: 150W Shoebox Light

**PRODUCT CODE: CSBX150** 

**INPUT VOLTAGE:** AC120-277V or AC120-277V/480

**LUMENIOUS FLUX: 18670LM** 

**COLOR TEMPERATURES:** 3000K/4000K/5000K5700K

WORKING LIFE: >50000 hrs.

MATERIALS: Aluminum & PC

FINISH: Dark Bronze or White

**WORKING TEMPERATURE:** -22°F – 113°F

**IP RATING: IP65** 

WEIGHT: 14 lbs.

**WARRANTY:** 5 Years







### PHOTOMETRIC DATA







# ARM MOUNT



## TRUNNION MOUNT