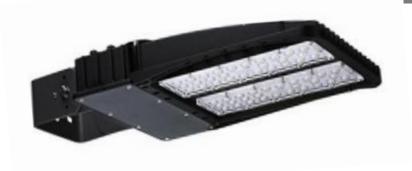

#### **150W LED SHOEBOX LIGHT**

- This 150W Solar LED parking lot and street light is bright, energy efficient and easy to install
- A great optical design that will improve light utilization as well as evenness. A cast aluminum design for better cooling and easy replacement.
- This light comes with the option to include photocell

## PRODUCT APPLICATIONS

This self-contained solar led fixture is perfect for lighting up Urban roads, Industrial Areas, Residential Areas, Sidewalks, Parking Lots, Schools, Gardens and much more!



#### PRODUCT SPECIFICTIONS

TYPE: 150W Shoebox Light

**PRODUCT CODE: CSBX150** 

**INPUT VOLTAGE:** AC120-277V or AC120-277V/480

**LUMENIOUS FLUX: 18670LM** 

**COLOR TEMPERATURES:** 3000K/4000K/5000K5700K

WORKING LIFE: >50000 hrs.

MATERIALS: Aluminum & PC