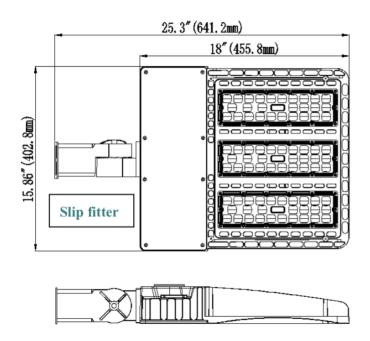

#### PRODUCT SPECIFICTIONS

TYPE: 200W Shoebox Light

PRODUCT CODE: CSBX200

INPUT VOLTAGE: AC120-277V/480

**LUMENIOUS FLUX: 33600LM** 

**COLOR TEMPERATURES:** 3000K/4000K/5000K5700K

**WORKING LIFE:** >50000 hrs.

MATERIALS: Aluminum & PC

FINISH: Dark Bronze or White

**WORKING TEMPERATURE:** -22°F – 113°F

**IP RATING: IP65** 

WEIGHT: 20 lbs.

**WARRANTY:** 5 Years