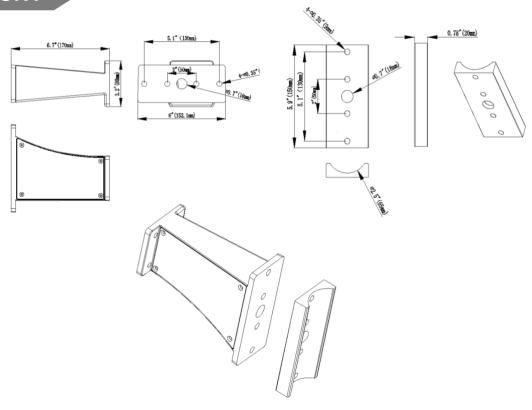

at will improve light utilization as well as evenness. A cast aluminum design for better cooling and easy replacement.
- This light comes with the option to include photocell

### PRODUCT APPLICATIONS

This self-contained solar led fixture is perfect for lighting up Urban roads, Industrial Areas, Residential Areas, Sidewalks, Parking Lots, Schools, Gardens and much more!



#### PRODUCT SPECIFICTIONS

TYPE: 200W Shoebox Light

PRODUCT CODE: CSBX200

INPUT VOLTAGE: AC120-277V/480

**LUMENIOUS FLUX: 33600LM** 

**COLOR TEMPERATURES:** 3000K/4000K/5000K5700K

**WORKING LIFE:** >50000 hrs.

MATERIALS: Aluminum & PC

FINISH: Dark Bronze or White

**WORKING TEMPERATURE:** -22°F – 113°F

**IP RATING: IP65** 

WEIGHT: 20 lbs.

**WARRANTY:** 5 Years







#### PHOTOMETRIC DATA







# ARM MOUNT



## TRUNNION MOUNT