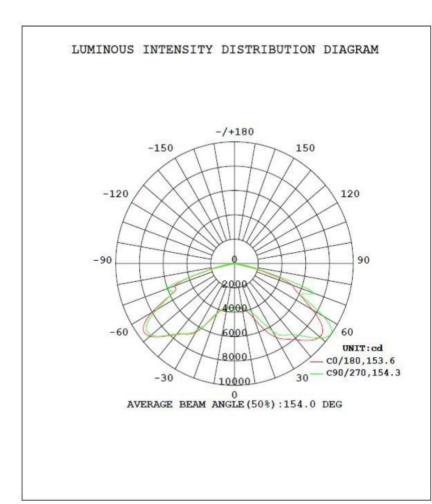

t optical design that will improve light utilization as well as evenness. A cast aluminum design for better cooling and easy replacement.
- This light comes with the option to include photocell

### PRODUCT APPLICATIONS

This self-contained solar led fixture is perfect for lighting up Urban roads, Industrial Areas, Residential Areas, Sidewalks, Parking Lots, Schools, Gardens and much more!



#### PRODUCT SPECIFICTIONS

TYPE: 200W Shoebox Light

PRODUCT CODE: CSBX200

INPUT VOLTAGE: AC120-277V/480

**LUMENIOUS FLUX: 33600LM** 

**COLOR TEMPERATURES:** 3000K/4000K/5000K5700K

**WORKING LIFE:** >50000 hrs.

MATERIALS: Aluminum & PC

FINISH: Dark Bronze or White

**WORKING TEMPERATURE:** -22°F – 113°F

**IP RATING: IP65** 

WEIGHT: 20 lbs.

**WARRANTY:** 5 Years







#### PHOTOMETRIC DATA







# ARM MOUNT



## TRUNNION MOUNT