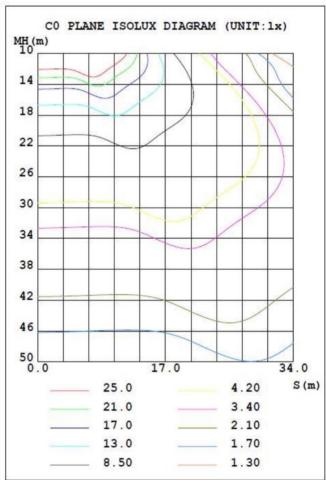

optical design that will improve light utilization as well as evenness. A cast aluminum design for better cooling and easy replacement.
- This light comes with the option to include photocell

### PRODUCT APPLICATIONS

This self-contained solar led fixture is perfect for lighting up Urban roads, Industrial Areas, Residential Areas, Sidewalks, Parking Lots, Schools, Gardens and much more!



#### PRODUCT SPECIFICTIONS

TYPE: 200W Shoebox Light

PRODUCT CODE: CSBX200

INPUT VOLTAGE: AC120-277V/480

**LUMENIOUS FLUX: 33600LM** 

**COLOR TEMPERATURES:** 3000K/4000K/5000K5700K

**WORKING LIFE:** >50000 hrs.

MATERIALS: Aluminum & PC

FINISH: Dark Bronze or White

**WORKING TEMPERATURE:** -22°F – 113°F

**IP RATING: IP65** 

WEIGHT: 20 lbs.

**WARRANTY:** 5 Years







#### PHOTOMETRIC DATA







# ARM MOUNT



## TRUNNION MOUNT