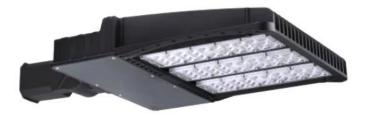

#### 200W LED SHOEBOX LIGHT

- This 200W Solar LED parking lot and street light is bright, energy efficient and easy to install
- A great optical design that will improve light utilization as well as evenness. A cast aluminum design for better cooling and easy replacement.
- This light comes with the option to include photocell

# ARM MOUNT