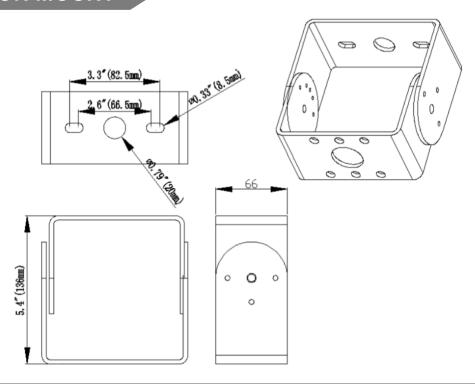

utilization as well as evenness. A cast aluminum design for better cooling and easy replacement.
- This light comes with the option to include photocell

### PRODUCT APPLICATIONS

This self-contained solar led fixture is perfect for lighting up Urban roads, Industrial Areas, Residential Areas, Sidewalks, Parking Lots, Schools, Gardens and much more!



#### PRODUCT SPECIFICTIONS

TYPE: 200W Shoebox Light

PRODUCT CODE: CSBX200

INPUT VOLTAGE: AC120-277V/480

**LUMENIOUS FLUX: 33600LM** 

**COLOR TEMPERATURES:** 3000K/4000K/5000K5700K

**WORKING LIFE:** >50000 hrs.

MATERIALS: Aluminum & PC

FINISH: Dark Bronze or White

**WORKING TEMPERATURE:** -22°F – 113°F

**IP RATING: IP65** 

WEIGHT: 20 lbs.

**WARRANTY:** 5 Years







#### PHOTOMETRIC DATA







# ARM MOUNT



## TRUNNION MOUNT