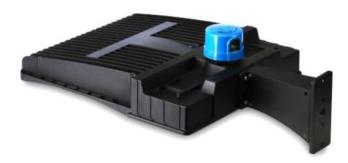

#### 200W LED SHOEBOX LIGHT

- This 200W Solar LED parking lot and street light is bright, energy efficient and easy to install
- A great optical design that will improve light utilization as well as evenness. A cast aluminum design for better cooling and easy replacement.
- This light comes with the option to include photocell

## TRUNNION MOUNT