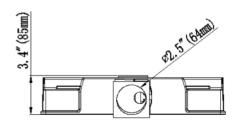

nd easy to install
- A great optical design that will improve light utilization as well as evenness. A cast aluminum design for better cooling and easy replacement.
- This light comes with the option to include photocell

### PRODUCT APPLICATIONS

This self-contained solar led fixture is perfect for lighting up Urban roads, Industrial Areas, Residential Areas, Sidewalks, Parking Lots, Schools, Gardens and much more!



#### PRODUCT SPECIFICTIONS

TYPE: 200W Shoebox Light

PRODUCT CODE: CSBX200

INPUT VOLTAGE: AC120-277V/480

**LUMENIOUS FLUX: 33600LM** 

**COLOR TEMPERATURES:** 3000K/4000K/5000K5700K

**WORKING LIFE:** >50000 hrs.

MATERIALS: Aluminum & PC

FINISH: Dark Bronze or White

**WORKING TEMPERATURE:** -22°F – 113°F

**IP RATING: IP65** 

WEIGHT: 20 lbs.

**WARRANTY:** 5 Years







#### PHOTOMETRIC DATA







# ARM MOUNT



## TRUNNION MOUNT