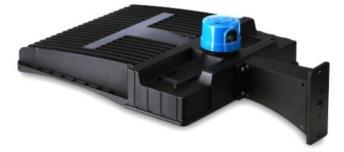

## **300W LED SHOEBOX LIGHT**

- This 300W Solar LED parking lot and street light is bright, energy efficient and easy to install
- A great optical design that will improve light utilization as well as evenness. A cast aluminum design for better cooling and easy replacement.
- This light comes with the option to include photocell

#### **PRODUCT SPECIFICTIONS**

TYPE: 300W Shoebox Light

PRODUCT CODE: CSBX300

INPUT VOLTAGE: AC120-277V/480

LUMENIOUS FLUX: 33600LM

**COLOR TEMPERATURES:** 3000K/4000K/5000K5700K

WORKING LIFE: >50000 hrs.

MATERIALS: Aluminum & PC