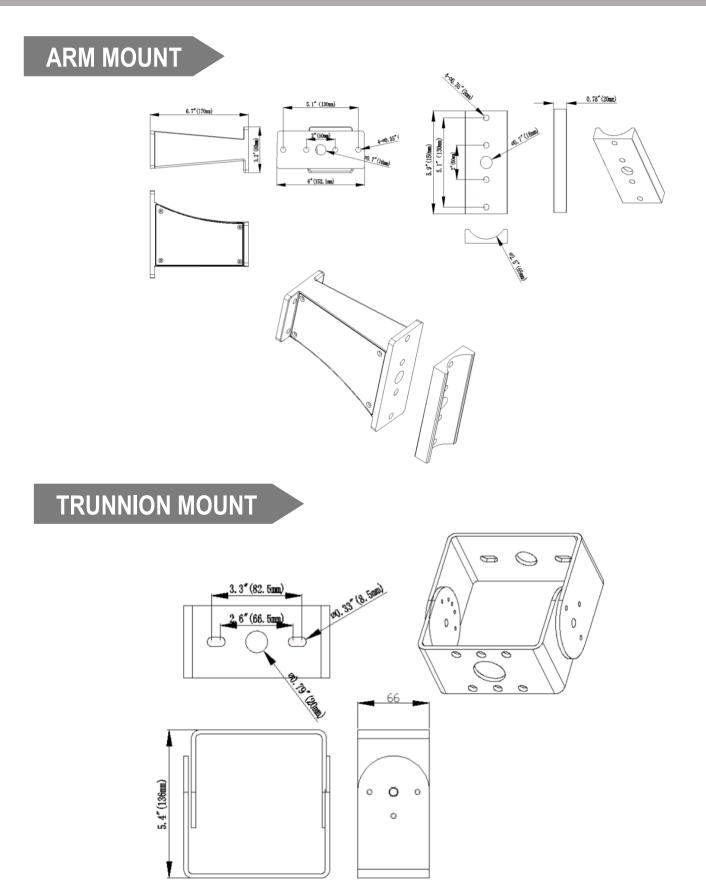

stall
- A great optical design that will improve light utilization as well as evenness. A cast aluminum design for better cooling and easy replacement.
- This light comes with the option to include photocell

# PRODUCT APPLICATIONS

This self-contained solar led fixture is perfect for lighting up Urban roads, Industrial Areas, Residential Areas, Sidewalks, Parking Lots, Schools, Gardens and much more!



#### **PRODUCT SPECIFICTIONS**

TYPE: 300W Shoebox Light

PRODUCT CODE: CSBX300

INPUT VOLTAGE: AC120-277V/480

LUMENIOUS FLUX: 33600LM

**COLOR TEMPERATURES:** 3000K/4000K/5000K5700K

WORKING LIFE: >50000 hrs.

MATERIALS: Aluminum & PC

FINISH: Dark Bronze or White

#### WORKING TEMPERATURE: -22°F – 113°F

IP RATING: IP65

WEIGHT: 26 lbs.

WARRANTY: 5 Years





### PHOTOMETRIC DATA