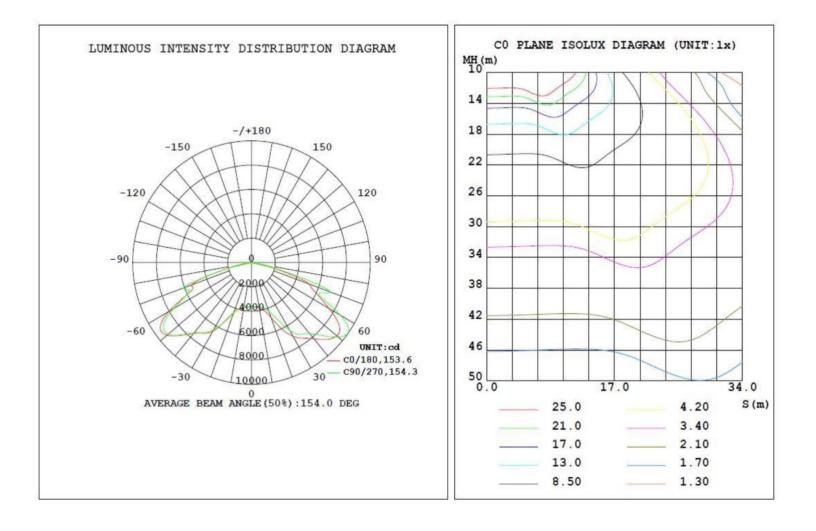

o install
- A great optical design that will improve light utilization as well as evenness. A cast aluminum design for better cooling and easy replacement.
- This light comes with the option to include photocell

# PRODUCT APPLICATIONS

This self-contained solar led fixture is perfect for lighting up Urban roads, Industrial Areas, Residential Areas, Sidewalks, Parking Lots, Schools, Gardens and much more!



#### **PRODUCT SPECIFICTIONS**

TYPE: 300W Shoebox Light

PRODUCT CODE: CSBX300

INPUT VOLTAGE: AC120-277V/480

LUMENIOUS FLUX: 33600LM

**COLOR TEMPERATURES:** 3000K/4000K/5000K5700K

WORKING LIFE: >50000 hrs.

MATERIALS: Aluminum & PC

FINISH: Dark Bronze or White

#### WORKING TEMPERATURE: -22°F – 113°F

IP RATING: IP65

WEIGHT: 26 lbs.

WARRANTY: 5 Years





### PHOTOMETRIC DATA