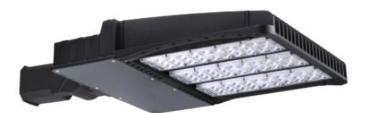

## **300W LED SHOEBOX LIGHT**

- This 300W Solar LED parking lot and street light is bright, energy efficient and easy to install
- A great optical design that will improve light utilization as well as evenness. A cast aluminum design for better cooling and easy replacement.
- This light comes with the option to include photocell

#### **PRODUCT SPECIFICTIONS**

TYPE: 300W Shoebox Light

PRODUCT CODE: CSBX300

INPUT VOLTAGE: AC120-277V/480

LUMENIOUS FLUX: 33600LM

**COLOR TEMPERATURES:** 3000K/4000K/5000K5700K

WORKING LIFE: >50000 hrs.

MATERIALS: Aluminum & PC