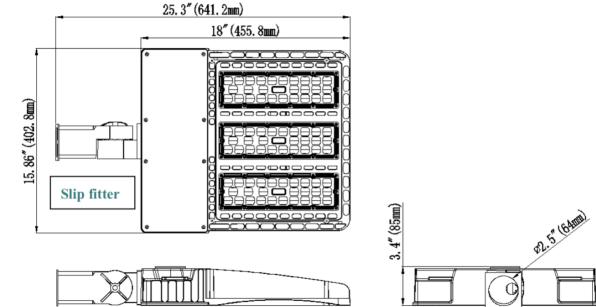

#### **PRODUCT SPECIFICTIONS**

TYPE: 300W Shoebox Light

PRODUCT CODE: CSBX300

INPUT VOLTAGE: AC120-277V/480

LUMENIOUS FLUX: 33600LM

**COLOR TEMPERATURES:** 3000K/4000K/5000K5700K

WORKING LIFE: >50000 hrs.

MATERIALS: Aluminum & PC

#### WORKING TEMPERATURE: -22°F – 113°F

IP RATING: IP65

WEIGHT: 26 lbs.

WARRANTY: 5 Years