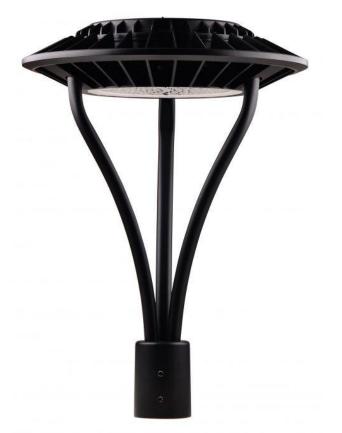

### PRODUCT APPLICATIONS

The 50W LED Post Top Area Light (luminaire light) is an energy saving luminous product that is ideal for parking lots, sports parks, pathways, retail settings and more!

# 50W LED POST TOP AREA LIGHT

- Our 50W LED Post Top Area Light is a very luminous product that will provide excellent light wherever it is installed
- Delivers bright lighting at half the energy compared to traditional incandescent light products
- With its LED lights and straight forward design this product is easy to use, simple to install and highly efficient
- Can be used for pathways, parks, malls and more!

## TECHNICAL PARAMETERS

TYPE: 50W LED Post Top Area Light

PRODUCT CODE: CSTV050

RATED WATTS: 50w

LUMENS: 6500lm

COLOR RANGE: 2500K SW/ 3000K WW/ 4100K NW/ 5000K DW/ 5700K CW

WORKING TEMPERATURE: -25\*- +120\* F

### DIMENSIONS:

PRODUCT: 17.75" L x 17.75" W x 25.5" H inches
SHIPPING SIZE: 17" L x 14.5" W x 7.5" H inches
APPLICATIONS: gardens, parks, parking lots and more!
MATERIAL: aluminum alloy and PC
WEIGHT: 13lbs
OPTIONS: motion and dimming sensor available
Fits standard pole size 2.44" inch and 2.99" inch optional