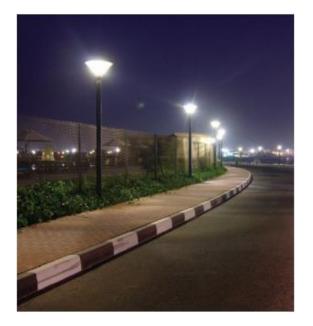

### PRODUCT APPLICATIONS

The 50W LED Post Top Area Light (luminaire light) is an energy saving luminous product that is ideal for parking lots, sports parks, pathways, retail settings and more!

# 50W LED POST TOP AREA LIGHT

- Our 50W LED Post Top Area Light is a very luminous product that will provide excellent light wherever it is installed
- Delivers bright lighting at half the energy compared to traditional incandescent light products
- With its LED lights and straight forward design this product is easy to use, simple to install and highly efficient
- Can be used for pathways, parks, malls and more!

### DIMENSIONS:

PRODUCT: 17.75" L x 17.75" W x 25.5" H inches
SHIPPING SIZE: 17" L x 14.5" W x 7.5" H inches
APPLICATIONS: gardens, parks, parking lots and more!
MATERIAL: aluminum alloy and PC
WEIGHT: 13lbs
OPTIONS: motion and dimming sensor available
Fits standard pole size 2.44" inch and 2.99" inch optional