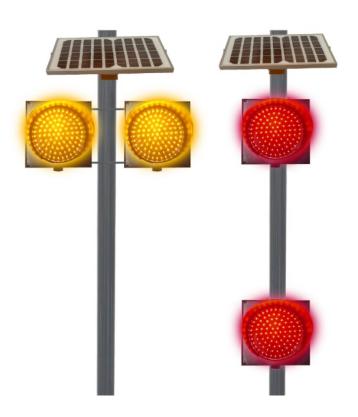

# **PRODUCT APPLICATIONS**

The Solar Powered LED Double Flashing Beacon can be widely used for residential driving areas, private lots, shopping centers, school zones and many other areas.

# DOUBLE SOLAR LED FLASHING BEACON

- Our bright Solar Powered LED Flashing Beacon is part of our solar traffic safety series.
- The beacon's bright flashing LED Lights can be seen from over 2500ft and makes for a great addition to high traffic areas.
- Made with ABS plastic shell and high intensity LED flashing lights.
- These beacons have a rechargeable battery and a mountable solar panel that makes this product energy efficient and easy to use in locations where there is sunlight.

FLASH PATTERN: MUTCD Wig-Wag Flash

LED COLOR: Amber or Red

**BATTERY:** 11.1V/8.8AH li-ion battery

**VISIBLE DISTANCE:** >2500 Feet

**COMPLIANCE:** MUTCD Standard Type B High Intensity

WORKING TIME: After one full charge, 5-7 consecutive days

#### Q: What does the system include?

**A:** This system includes two beacon lights (mounted horizontally or vertically), two beacon light shields, one solar panel, one battery box, and all required connectors