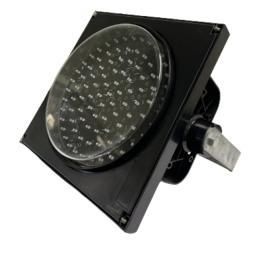

# **PRODUCT SPECIFICTIONS**

TYPE: Solar LED Double Flashing Warning Beacon

PRODUCT CODE: CFLBC08-D or CFLBC12-D

**SOLAR CHARGING PANEL:** 18V, 8W

SIZE: 8" or 12" Diameter Beacon

**HOUSING MATERIAL:** Black ABS Plastic Housing

#### Q: What type of housing material does the beacon have?

A: This beacon is made of ABS plastic.