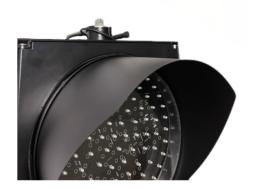

# DOUBLE SOLAR LED FLASHING BEACON

- Our bright Solar Powered LED Flashing Beacon is part of our solar traffic safety series.
- The beacon's bright flashing LED Lights can be seen from over 2500ft and makes for a great addition to high traffic areas.
- Made with ABS plastic shell and high intensity LED flashing lights.
- These beacons have a rechargeable battery and a mountable solar panel that makes this product energy efficient and easy to use in locations where there is sunlight.

# **PRODUCT SPECIFICTIONS**

TYPE: Solar LED Double Flashing Warning Beacon

PRODUCT CODE: CFLBC08-D or CFLBC12-D

**SOLAR CHARGING PANEL:** 18V, 8W

SIZE: 8" or 12" Diameter Beacon

**HOUSING MATERIAL:** Black ABS Plastic Housing

#### Q: What does the system include?

**A:** This system includes two beacon lights (mounted horizontally or vertically), two beacon light shields, one solar panel, one battery box, and all required connectors