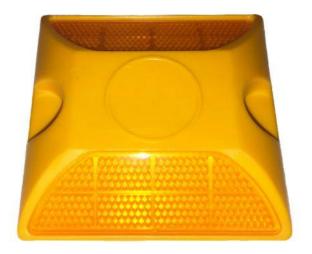

## 10 PACK COMMERCIAL ROAD REFLECTOR – 4x4 Yellow

- These reflectors are housed in PC and are covered with glass abrasion proof film to provide a protective layer
- Comes in a pack of ten, 4" x 4" yellow reflectors
- Can be mounted to the ground using a cement epoxy

## PRODUCT SPECIFICTIONS

TYPE: 10 Pack - Commercial Road Reflector - 4" x 4" Yellow

with Yellow Reflector

PRODUCT CODE: REFL-02-YL

**DIMENSIONS:** 4 x 4 x 1 Inches

**OEM & ODM:** Yes

**HOUSING MATERIAL:** Enhanced modified engineering plastics

REFLECTOR: Super bright reflector covered with glass abrasion

proof protection film.

COLOR: Yellow, White, Red. (5 years no fade, reflective

attenuation less than 30%)

**VISIBLE DISTANCE:** > 985 Feet

**WORKING TEMPERATURE:** -22 °F ~ 167 °F