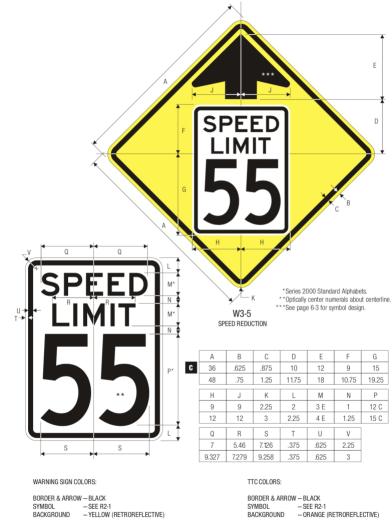

# SOLAR POWERED FLASHING REDUCED SPEED AHEAD MPH SIGN

- Our bright LED flashing Reduced
  Speed Ahead with MPH Sign is part of a solar traffic safety series
- This sign's bright flashing LED lights and reflective 3M material can be seen from over 2500ft and makes for a great addition for safety pertaining to reducing speed ahead
- Made with an aluminum alloy board and solar board to MUTCD (W3-5) specifications
- Sign has a rechargeable battery and mountable solar panel that makes this product energy efficient and easy to use in locations where there in sunlight

consecutive days

WORKING MODE: 12 Hours Per day or 24 hours per

day, flashing or constant optional

**CHARGE TIME:** 4-5H

**DIMENSIONS:** 30" Diamond (30" X 30")

LED COLOR: Yellow SIGN COLOR: Yellow

MPH AVAILBLE: 15mph, 25mph, 35mph