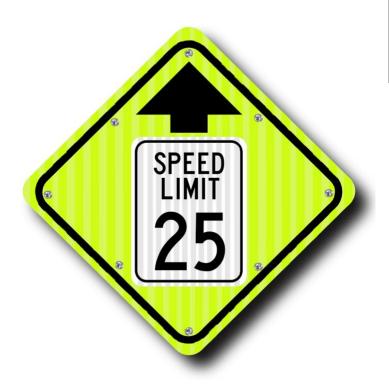

## PRODUCT APPLICATIONS

Solar Powered Flashing LED Reduced Speed Ahead Sign with MPH can be used to warn drivers about the safety conditions of the upcoming speed change

# SOLAR POWERED FLASHING REDUCED SPEED AHEAD MPH SIGN

- Our bright LED flashing Reduced
  Speed Ahead with MPH Sign is part of a solar traffic safety series
- This sign's bright flashing LED lights and reflective 3M material can be seen from over 2500ft and makes for a great addition for safety pertaining to reducing speed ahead
- Made with an aluminum alloy board and solar board to MUTCD (W3-5) specifications
- Sign has a rechargeable battery and mountable solar panel that makes this product energy efficient and easy to use in locations where there in sunlight

consecutive days

WORKING MODE: 12 Hours Per day or 24 hours per

day, flashing or constant optional

**CHARGE TIME:** 4-5H

**DIMENSIONS:** 30" Diamond (30" X 30")

LED COLOR: Yellow SIGN COLOR: Yellow

MPH AVAILBLE: 15mph, 25mph, 35mph