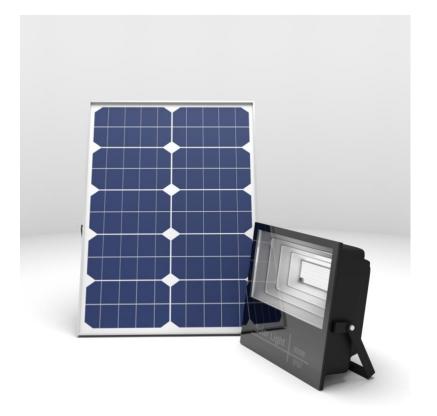

## **100W SOLAR FLOOD LIGHT**

- Our 100w Solar Powered LED Flood Light is a highly luminous product that can be used in various areas to bring effective lighting, increase safety and ambience.
- Made with Aluminum Alloy, these lights are great quality products that will last for years without rusting.
- This system's bright LED lights offer lighting for both residential and commercial landscapes, walkways and more!

## PRODUCT SPECIFICTIONS

TYPE: 100W Solar Powered Flood Light

PRODUCT CODE: SFLE100

RATED WATTS: 100W

LUMENS: 12000 lumens

LED: 204 pcs LED

BATTERY: 32000mA

SOLAR PANEL: 30W

## **DIMENSIONS:**

- Fixture: 10.5L x 12W x 3.5H
- Solar Panel: 16L x 22W x 2H

WEIGHT: 10.5 lbs.

IP RATING: Waterproof IP66

WARRANTY: 1 Year