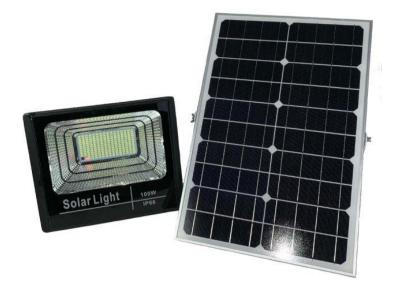

## **100W SOLAR FLOOD LIGHT**

- Our 100w Solar Powered LED Flood Light is a highly luminous product that can be used in various areas to bring effective lighting, increase safety and ambience.
- Made with Aluminum Alloy, these lights are great quality products that will last for years without rusting.
- This system's bright LED lights offer lighting for both residential and commercial landscapes, walkways and more!

## PRODUCT SPECIFICTIONS

TYPE: 100W Solar Powered Flood Light

PRODUCT CODE: SFLE100

RATED WATTS: 100W

LUMENS: 12000 lumens

LED: 204 pcs LED

BATTERY: 32000mA

SOLAR PANEL: 30W

## **DIMENSIONS:**

- Fixture: 10.5L x 12W x 3.5H
- Solar Panel: 16L x 22W x 2H

WEIGHT: 10.5 lbs.

IP RATING: Waterproof IP66

WARRANTY: 1 Year