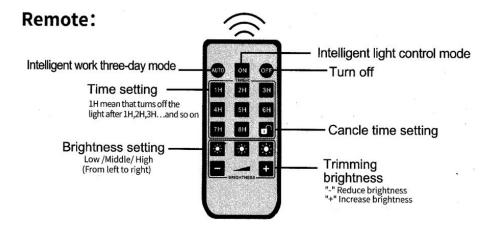

BEAM ANGLE: 120°

COLOR TEMPERATURE: 6500K

**MATERIAL:** Aluminum Alloy

SWITCH: Remote Control - Including timer setting

**REMOTE DISTANCE:** 40 Feet

INSTALLATION HEIGHT: 10-23 Feet

CHARGING TIME: 6 Hours +

WORKING TIME: 10-30 Hours