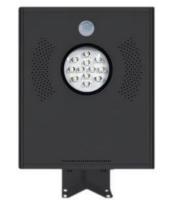

## 12W SOLAR POWERED LED WALKWAY LIGHT

- Our 12W Solar Powered Walkway Light emits great lighting and is easy to set up and easy to use
- Made with Aluminum Alloy + PC
  Lens, this system's durable, yet
  appealing design, will look great
  and add an abundance of light
  anywhere it is placed.
- This light is the ideal solution for remote security lighting needs!

## PRODUCT SPECIFICTIONS

TYPE: 12W Solar Powered LED Walkway Light

CODE: SGDW012-5K

**LUMENS: 1920LM** 

**LITHIUM BATTERY:** 12V / 7.8AH

**SOLAR PANEL:** 18V 18W

**COLOR TEMPERATURE:** 5000K

**INSTALL HEIGHT:** 10-14 feet

WORKING TEMPERATURE: -13F to 149° F

**WORKING MODE:** This fixture has a built-in photocell + motion sensor that automatically controls the on/off and diming functions and will work dusk till dawn once activated. In addition, this light can be controlled via a Bluetooth Android app, which allows for further manipulation of the timing and dimming functionality.