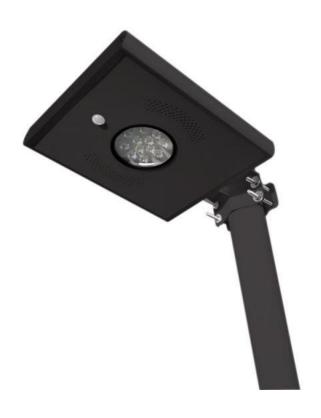

## 12W SOLAR POWERED LED WALKWAY LIGHT

- Our 12W Solar Powered Walkway Light emits great lighting and is easy to set up and easy to use
- Made with Aluminum Alloy + PC
  Lens, this system's durable, yet
  appealing design, will look great
  and add an abundance of light
  anywhere it is placed.
- This light is the ideal solution for remote security lighting needs!

## INCLUDES:

- FIXTURE + BUILT IN SOLAR PANEL
- INTERNAL BATTERY BACKUP
- MOUNTING HARDWARE

**DOES NOT INCLUDE POLE** 

## PRODUCT SPECIFICTIONS

TYPE: 12W Solar Powered LED Walkway Light

CODE: SGDW012-5K

**LUMENS: 1920LM** 

**LITHIUM BATTERY:** 12V / 7.8AH

**SOLAR PANEL:** 18V 18W

**COLOR TEMPERATURE:** 5000K

**INSTALL HEIGHT:** 10-14 feet