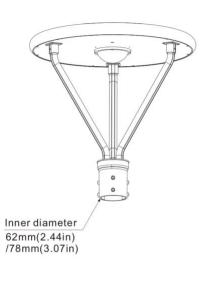

0lm

**MATERIAL:** Aluminum die-cast housing

MOUNTING HEIGHT: 10-20~ Feet

**DISCHARGE TIME:** More than 10-12 Hours

**CHARGE TIME: 6-7 Hours** 

**SOLAR CELL:** High efficiency imported silicon solar cell

LED: USA Bridgelux SMD 3528 LED

**OPERATION TEMPERATURE**: -40° to 115° F

LIFESPAN: 50,000 Hours

**IP:** 65 (Waterproof)

**WARRANTY: 3 Years** 

\*In-field application example

### **WORKING MODES:**

• **Option 1**: Turns on at full brightness at dusk for 4 hours, then goes down to 30% for the rest of the night

OR

- Option 2\*:
  - 1. When dark, light will turn on for 4 hours
  - 2. Then, works for 6 hours at 30% capacity
  - 3. Then 70% until sunrise

\*If interested in option 2, please let LED Lighting-Solutions salesperson know upon ordering



## **DIMENSIONAL DRAWING**





### **LUMINOUS INTENSITY DISTRIBUTION**