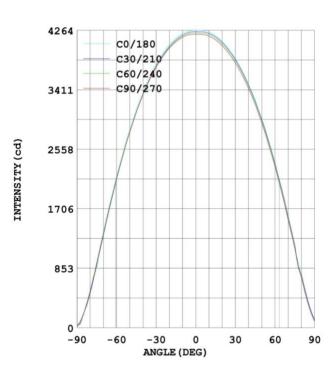

MOUNTING HEIGHT: 10-20~ Feet

**DISCHARGE TIME:** More than 10-12 Hours

**CHARGE TIME: 6-7 Hours** 

**SOLAR CELL:** High efficiency imported silicon solar cell

LED: USA Bridgelux SMD 3528 LED

**OPERATION TEMPERATURE**: -40° to 115° F

LIFESPAN: 50,000 Hours

**IP:** 65 (Waterproof)

**WARRANTY: 3 Years** 

\*In-field application example

### **WORKING MODES:**

• **Option 1**: Turns on at full brightness at dusk for 4 hours, then goes down to 30% for the rest of the night

OR

- Option 2\*:
  - 1. When dark, light will turn on for 4 hours
  - 2. Then, works for 6 hours at 30% capacity
  - 3. Then 70% until sunrise

\*If interested in option 2, please let LED Lighting-Solutions salesperson know upon ordering



## **DIMENSIONAL DRAWING**





### **LUMINOUS INTENSITY DISTRIBUTION**