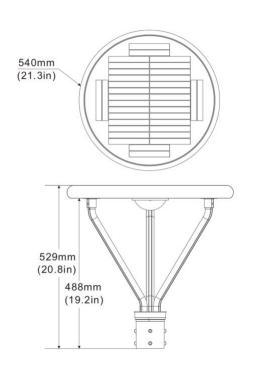

600lm

**MATERIAL:** Aluminum die-cast housing

MOUNTING HEIGHT: 10-20~ Feet

**DISCHARGE TIME:** More than 10-12 Hours

**CHARGE TIME: 6-7 Hours** 

**SOLAR CELL:** High efficiency imported silicon solar cell

LED: USA Bridgelux SMD 3528 LED

**OPERATION TEMPERATURE**: -40° to 115° F

LIFESPAN: 50,000 Hours

**IP:** 65 (Waterproof)

**WARRANTY: 3 Years** 

\*In-field application example

### **WORKING MODES:**

• **Option 1**: Turns on at full brightness at dusk for 4 hours, then goes down to 30% for the rest of the night

OR

- Option 2\*:
  - 1. When dark, light will turn on for 4 hours
  - 2. Then, works for 6 hours at 30% capacity
  - 3. Then 70% until sunrise

\*If interested in option 2, please let LED Lighting-Solutions salesperson know upon ordering



## **DIMENSIONAL DRAWING**





### **LUMINOUS INTENSITY DISTRIBUTION**