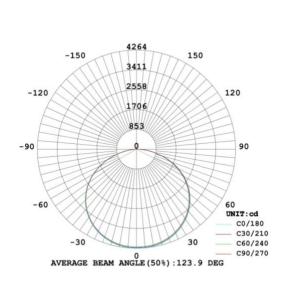

g

MOUNTING HEIGHT: 10-20~ Feet

**DISCHARGE TIME:** More than 10-12 Hours

**CHARGE TIME: 6-7 Hours** 

**SOLAR CELL:** High efficiency imported silicon solar cell

LED: USA Bridgelux SMD 3528 LED

**OPERATION TEMPERATURE**: -40° to 115° F

LIFESPAN: 50,000 Hours

**IP:** 65 (Waterproof)

**WARRANTY: 3 Years** 

\*In-field application example

### **WORKING MODES:**

• **Option 1**: Turns on at full brightness at dusk for 4 hours, then goes down to 30% for the rest of the night

OR

- Option 2\*:
  - 1. When dark, light will turn on for 4 hours
  - 2. Then, works for 6 hours at 30% capacity
  - 3. Then 70% until sunrise

\*If interested in option 2, please let LED Lighting-Solutions salesperson know upon ordering



## **DIMENSIONAL DRAWING**





### **LUMINOUS INTENSITY DISTRIBUTION**