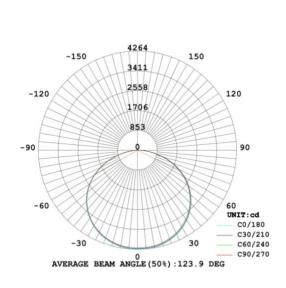

**MOUNTING HEIGHT: 26-29 Feet** 

**DISCHARGE TIME:** More than 10-12 Hours

**CHARGE TIME: 6-7 Hours** 

**SOLAR CELL:** High efficiency imported silicon solar cell

LED: USA Bridgelux SMD 3528 LED

**OPERATION TEMPERATURE**: -40° to 115° F

LIFESPAN: 50,000 Hours

**IP:** 65 (Waterproof)

**WARRANTY:** 3 Years

\*In-field application example

### **WORKING MODES:**

• **Option 1**: Turns on at full brightness at dusk for 4 hours, then goes down to 30% for the rest of the night

OR

- Option 2\*:
  - 1. When dark, light will turn on for 4 hours
  - 2. Then, works for 6 hours at 30% capacity
  - 3. Then 70% until sunrise

\*If interested in option 2, please let LED Lighting-Solutions salesperson know upon ordering



## **DIMENSIONAL DRAWING**





### **LUMINOUS INTENSITY DISTRIBUTION**