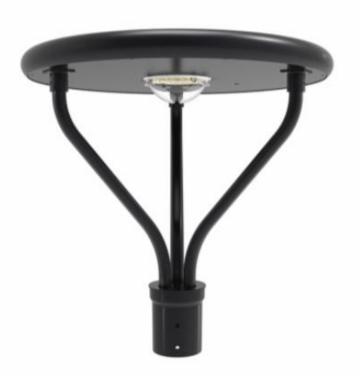

# 50W SOLAR POWERED LED WALKWAY LIGHT

- Our 50W Solar Powered LED
  Walkway Light is a wonderful area
  light that provides ample light for
  pathways, residential streets and
  more!
- Replaces 100W metal Halide light bulbs/ fixtures
- Aluminum die-casting material is great for heat dissipation
- Capable of 2 lighting options to suit individual customer needs!