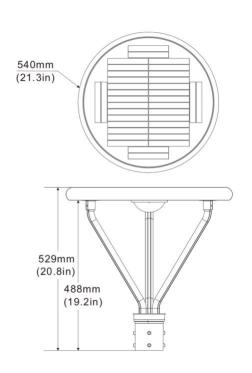

lm

**MATERIAL:** Aluminum die-cast housing

**MOUNTING HEIGHT: 26-29 Feet** 

**DISCHARGE TIME:** More than 10-12 Hours

**CHARGE TIME: 6-7 Hours** 

**SOLAR CELL:** High efficiency imported silicon solar cell

LED: USA Bridgelux SMD 3528 LED

**OPERATION TEMPERATURE**: -40° to 115° F

LIFESPAN: 50,000 Hours

**IP:** 65 (Waterproof)

**WARRANTY:** 3 Years

\*In-field application example

### **WORKING MODES:**

• **Option 1**: Turns on at full brightness at dusk for 4 hours, then goes down to 30% for the rest of the night

OR

- Option 2\*:
  - 1. When dark, light will turn on for 4 hours
  - 2. Then, works for 6 hours at 30% capacity
  - 3. Then 70% until sunrise

\*If interested in option 2, please let LED Lighting-Solutions salesperson know upon ordering



## **DIMENSIONAL DRAWING**





### **LUMINOUS INTENSITY DISTRIBUTION**