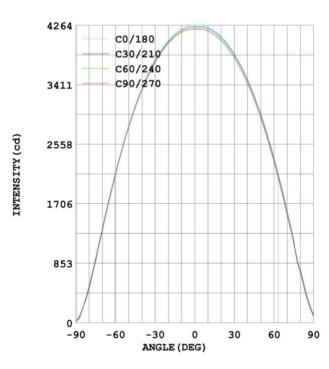

MOUNTING HEIGHT: 26-29 Feet** 

**DISCHARGE TIME:** More than 10-12 Hours

**CHARGE TIME: 6-7 Hours** 

**SOLAR CELL:** High efficiency imported silicon solar cell

LED: USA Bridgelux SMD 3528 LED

**OPERATION TEMPERATURE**: -40° to 115° F

LIFESPAN: 50,000 Hours

**IP:** 65 (Waterproof)

**WARRANTY:** 3 Years

\*In-field application example

### **WORKING MODES:**

• **Option 1**: Turns on at full brightness at dusk for 4 hours, then goes down to 30% for the rest of the night

OR

- Option 2\*:
  - 1. When dark, light will turn on for 4 hours
  - 2. Then, works for 6 hours at 30% capacity
  - 3. Then 70% until sunrise

\*If interested in option 2, please let LED Lighting-Solutions salesperson know upon ordering



## **DIMENSIONAL DRAWING**





### **LUMINOUS INTENSITY DISTRIBUTION**