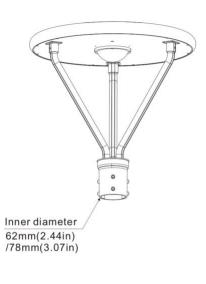

**MATERIAL:** Aluminum die-cast housing

**MOUNTING HEIGHT: 26-29 Feet** 

**DISCHARGE TIME:** More than 10-12 Hours

**CHARGE TIME: 6-7 Hours** 

**SOLAR CELL:** High efficiency imported silicon solar cell

LED: USA Bridgelux SMD 3528 LED

**OPERATION TEMPERATURE**: -40° to 115° F

LIFESPAN: 50,000 Hours

**IP:** 65 (Waterproof)

**WARRANTY:** 3 Years

\*In-field application example

### **WORKING MODES:**

• **Option 1**: Turns on at full brightness at dusk for 4 hours, then goes down to 30% for the rest of the night

OR

- Option 2\*:
  - 1. When dark, light will turn on for 4 hours
  - 2. Then, works for 6 hours at 30% capacity
  - 3. Then 70% until sunrise

\*If interested in option 2, please let LED Lighting-Solutions salesperson know upon ordering



## **DIMENSIONAL DRAWING**





### **LUMINOUS INTENSITY DISTRIBUTION**