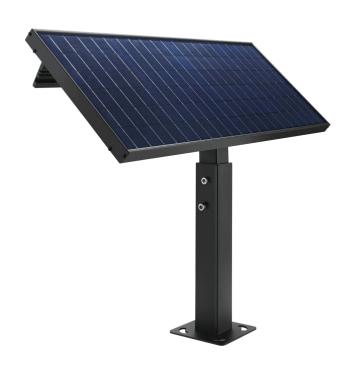

## PRODUCT SPECIFICTIONS

TYPE: 20W Solar LED Billboard Uplight

PRODUCT CODE: SLBL-20W-57K-BM

**SOLAR PANEL: 12V 30W** 

LI-ION BATTERY: 3.7V 2200mAh

**LUMENS: 2000LM** 

**COLOR TEMPERATURE:** 5700K

I**P:** 65

## **INCLUDES:**

- FIXTURE
- SOLAR PANEL
- INTERNAL BATTERY BACKUP