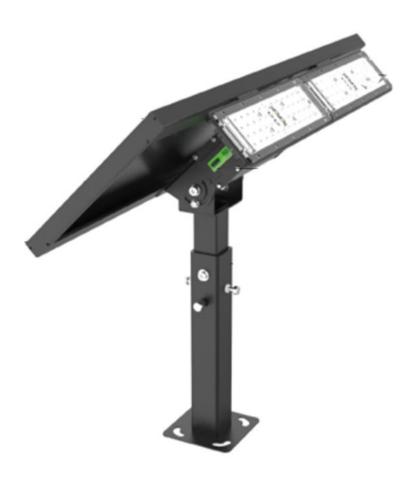

## 20W SOLAR BILLBOARD UPLIGHT

- Our 20W Solar Powered Billboard light is self-sufficient and wireless making it easy to use and simple to install.
- This system is a sleek energy efficient product that will provide ideal lighting for billboards and signs.
- Made with Aluminum, this light is decorative in design, yet manufactured to be durable

## PRODUCT SPECIFICTIONS

TYPE: 20W Solar LED Billboard Uplight

PRODUCT CODE: SLBL-20W-57K-BM

**SOLAR PANEL: 12V 30W** 

LI-ION BATTERY: 3.7V 2200mAh

**LUMENS: 2000LM** 

**COLOR TEMPERATURE:** 5700K

I**P:** 65

**SOLAR CHARGING TIME: 10-12 Hours** 

WORKING MODE: 100% for 1hr, 80% for 3hrs, 25% brightness till dawn

**MATERIAL:** Aluminum

**WORKING TIME: 26 Hours** 

**INSTALL HEIGHT:** 11.8" or adjustable to 23.6"

**DIMENSIONS:** 25.5" (L) x 10.6" (W) x 21.6" (H)

## **INCLUDES:**

- FIXTURE
- SOLAR PANEL
- INTERNAL BATTERY BACKUP