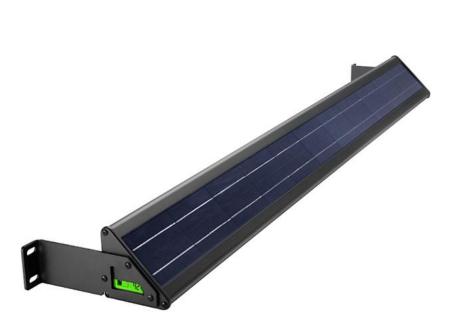

## 2000LM SOLAR LED BILLBOARD UPLIGHT

- Our 2000LM Solar Powered Billboard light is a bright and energy efficient product that is built for durability.
- This light is sleek and energy efficient and will increase visibility wherever it is placed, but it is ideal for billboards and signs.
- Made with Aluminum, this light is decorative in design, yet manufactured to be durable. It is simple to install and easy to use.

## **PRODUCT APPLICATIONS**

Our 2000LM LED Billboard Light is a great addition to brighten up any area that it is placed, such as Wall Washer, Advertising Lighting, Buildings and Bridges, Plant Landscape, etc.

- FIXTURE
- SOLAR PANEL
- INTERNAL BATTERY BACKUP