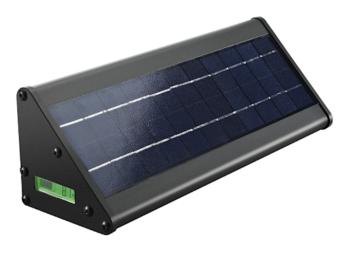

## 500 LUMEN SOLAR BILLBOARD LIGHT

- Our 500 Lumen Solar Powered Billboard Light emits great lighting and is easy to set up and easy to use
- This system's bright LED light is a great addition to brighten up any area that it is placed, such as Wall Washer, Advertising Lighting, Buildings and Bridges, Plant Landscape, etc.
- Made with Aluminum, this light is decorative in design, yet manufactured to be durable

## **PRODUCT APPLICATIONS**

Our 500Lm Solar LED Billboard Light is a sleek energy efficient product that will provide ideal lighting for billboards and signs. With its self-sufficient and wireless design this product is easy to use and simple to install.

## PRODUCT SPECIFICTIONS

TYPE: 500LM Solar LED Billboard Light

PRODUCT CODE: SLBL-TR31-0500LM

**SOLAR PANEL:** 5.5V 5W

LI-ION BATTERY: 3.7V / 8.8AH

**COLOR TEMPERATURE:** 3000K, 4000K, 6000K

I**P**: 65

**LUMENS: 500LM** 

**BEAM ANGLE: 120°** 

**SOLAR CHARGING TIME: 7 Hours** 

**MATERIAL:** Aluminum

WORKING MODE: First 4 hours 100%

brightness, and then powers down to 25%

brightness till dawn

**DIMENSIONS:** 12" (L) x 3.8" (W) x 3.8" (H)

## **INCLUDES:**

- FIXTURE
- SOLAR PANEL
- INTERNAL BATTERY BACKUP