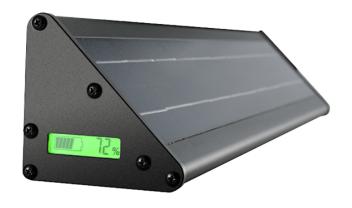

## PRODUCT SPECIFICTIONS

TYPE: 500LM Solar LED Billboard Light

PRODUCT CODE: SLBL-TR31-0500LM

**SOLAR PANEL:** 5.5V 5W

LI-ION BATTERY: 3.7V / 8.8AH

**COLOR TEMPERATURE:** 3000K, 4000K, 6000K

I**P**: 65

**LUMENS: 500LM** 

**BEAM ANGLE: 120°** 

**SOLAR CHARGING TIME: 7 Hours** 

**MATERIAL:** Aluminum

WORKING MODE: First 4 hours 100%

brightness, and then powers down to 25%

brightness till dawn

**DIMENSIONS:** 12" (L) x 3.8" (W) x 3.8" (H)