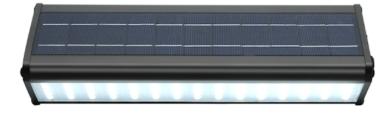

## 1000 LUMEN SOLAR BILLBOARD LIGHT

- Our 1000 Lumen Solar Powered Billboard Light emits great lighting and is easy to set up and easy to use
- This system's bright LED light is a great addition to brighten up any area that it is placed, such as Wall Washer, Advertising Lighting, Buildings and Bridges, Plant Landscape, etc.
- Made with Aluminum, this light is decorative in design, yet manufactured to be durable

## **PRODUCT APPLICATIONS**

Our 1000Lm Solar LED Billboard Light is a sleek energy efficient product that will provide ideal lighting for billboards and signs. With its selfsufficient and wireless design this product is easy to use and simple to install.

## **PRODUCT SPECIFICTIONS**

TYPE: 1000LM Solar LED Billboard Light

PRODUCT CODE: SLBL-TR60-1000LM

SOLAR PANEL: 5.5V 11W

LI-ION BATTERY: 3.7V 2200mAh

**COLOR TEMPERATURE:** 3000K, 4000K, 6000K

I**P:** 65

LUMENS: 1000LM

BEAM ANGLE: 120°

SOLAR CHARGING TIME: 7 Hours

**MATERIAL:** Aluminum

**WORKING MODE:** First 4 hours 100% brightness, and then powers down to 25% brightness till dawn

DIMENSIONS: 23" (L) x 3.8" (W) x 3.8" (H)

## INCLUDES:

- FIXTURE
- SOLAR PANEL
- INTERNAL BATTERY BACKUP