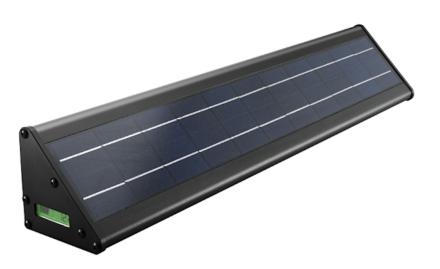

## 1000 LUMEN SOLAR BILLBOARD LIGHT

- Our 1000 Lumen Solar Powered Billboard Light emits great lighting and is easy to set up and easy to use
- This system's bright LED light is a great addition to brighten up any area that it is placed, such as Wall Washer, Advertising Lighting, Buildings and Bridges, Plant Landscape, etc.
- Made with Aluminum, this light is decorative in design, yet manufactured to be durable

## **PRODUCT APPLICATIONS**

Our 1000Lm Solar LED Billboard Light is a sleek energy efficient product that will provide ideal lighting for billboards and signs. With its selfsufficient and wireless design this product is easy to use and simple to install.

## **PRODUCT SPECIFICTIONS**

TYPE: 1000LM Solar LED Billboard Light

PRODUCT CODE: SLBL-TR60-1000LM

SOLAR PANEL: 5.5V 11W

LI-ION BATTERY: 3.7V 2200mAh

**COLOR TEMPERATURE:** 3000K, 4000K, 6000K

I**P:** 65

LUMENS: 1000LM

BEAM ANGLE: 120°

SOLAR CHARGING TIME: 7 Hours

**MATERIAL:** Aluminum

**WORKING MODE:** First 4 hours 100% brightness, and then powers down to 25% brightness till dawn

DIMENSIONS: 23" (L) x 3.8" (W) x 3.8" (H)

## INCLUDES:

- FIXTURE
- SOLAR PANEL
- INTERNAL BATTERY BACKUP