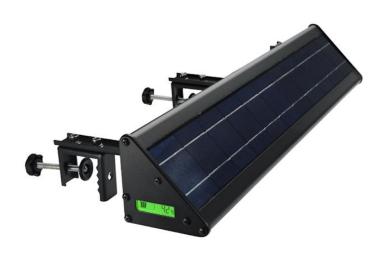

BILLBOARD UPLIGHT

1500LM SOLAR LED

- Our 1500LM Solar Powered
   Billboard light is a bright and energy efficient product that is built for durability.
- This light is sleek and energy efficient and will increase visibility wherever it is placed, but it is ideal for billboards and signs.
- Made with Aluminum, this light is decorative in design, yet manufactured to be durable. It is simple to install and easy to use.

## **PRODUCT SPECIFICTIONS**

TYPE: 1500LM Solar LED Billboard Uplight

PRODUCT CODE: SLBL-TR90-1500LM

**SOLAR PANEL:** 5.5V 13W

LI-ION BATTERY: 3.7V 2200mAh

**COLOR TEMPERATURE:** 3000K, 4000K, 6000K

IP: 65

**LUMENS:** 1500LM

**BEAM ANGLE: 120°** 

**SOLAR CHARGING TIME: 7 Hours** 

**MATERIAL:** Aluminum

**WORKING MODE:** First 4 hours 100%

brightness, and then powers down to 25%

brightness till dawn

**DIMENSIONS:** 35" (L) x 3.8" (W) x 3.8" (H)

## **INCLUDES:**

- FIXTURE
- SOLAR PANEL
- INTERNAL BATTERY BACKUP