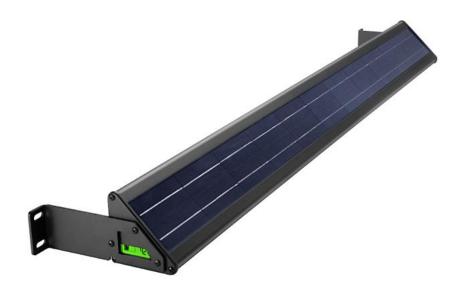

BILLBOARD UPLIGHT

1500LM SOLAR LED

- Our 1500LM Solar Powered
   Billboard light is a bright and energy efficient product that is built for durability.
- This light is sleek and energy efficient and will increase visibility wherever it is placed, but it is ideal for billboards and signs.
- Made with Aluminum, this light is decorative in design, yet manufactured to be durable. It is simple to install and easy to use.

## **PRODUCT SPECIFICTIONS**

TYPE: 1500LM Solar LED Billboard Uplight

PRODUCT CODE: SLBL-TR90-1500LM

**SOLAR PANEL:** 5.5V 13W

LI-ION BATTERY: 3.7V 2200mAh

**COLOR TEMPERATURE:** 3000K, 4000K, 6000K

IP: 65

**LUMENS:** 1500LM

**BEAM ANGLE: 120°** 

**SOLAR CHARGING TIME: 7 Hours** 

**MATERIAL:** Aluminum

**WORKING MODE:** First 4 hours 100%

brightness, and then powers down to 25%

brightness till dawn

**DIMENSIONS:** 35" (L) x 3.8" (W) x 3.8" (H)

## **INCLUDES:**

- FIXTURE
- SOLAR PANEL
- INTERNAL BATTERY BACKUP