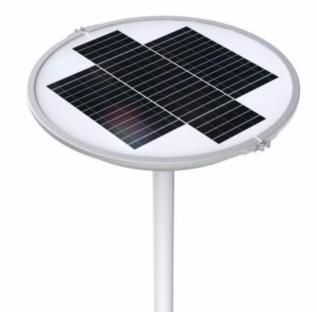

### PRODUCT SPECIFICTIONS

TYPE: 30W Solar Powered LED Plaza Light

PRODUCT CODE: SSLL12-30

RATED WATTS: 30w

LUMENS: 3600lm

BATTERY: 230.8W Rechargeable Li-ion Battery

SOLAR PANEL: 35W Monocrystalline Silicon

#### **INCLUDES:**

- FIXTURE
- SOLAR PANEL
- MOUNTING HARDWARE
- INTERNAL BATTERY BACKUP

DOES NOT INCLUDE POLE