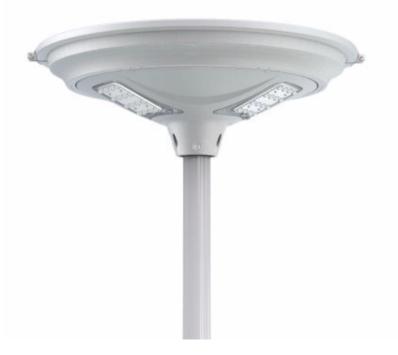

# 30W SOLAR POWERED LED PLAZA LIGHT

- Our 30w Solar Powered LED Plaza Light is a highly efficient product that will provide excellent light wherever it is installed
- Delivers bright and clear white lighting at half the energy compared to most lighting
- This product is completely wireless making it easy to use and simple to install
- Great product for parks, pathways, malls and more!

## **PRODUCT APPLICATIONS**

The 30W Solar Powered Round LED Plaza light is a very luminous product that is ideal for malls, parks, walkways, sports parks, and more! This light has a 2 3/8" pole top, solar rechargeable battery, bright LED lights and is completely wireless.

#### **DIMENSIONS:**

• **Product:** 27.1" L x 28.6" W x 8.7" H (in.)

APPLICATIONS: Plazas, parks, malls and more!

MATERIAL: Aluminum alloy + ABS

**OPTIONAL:** Motion Sensor