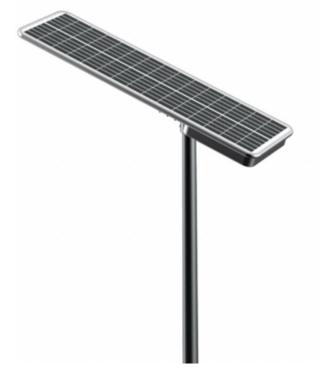

## PRODUCT APPLICATIONS

The 20W Solar Powered LED Parking Lot Light is a very bright and efficient product that is ideal for parking lots, sports parks, playgrounds, shopping centers and more!

## 20W SOLAR POWERED PARKING LOT AND STREET LIGHT

- Our 20W Solar Powered LED Parking Lot Light will provide excellent light wherever it is installed
- With its wireless and elegant design, this product is easy to use, simple to install and highly efficient
- This light is manufactured to be durable and withstand temperatures between 32° - 113° Fahrenheit
- Delivers bright lighting at half the energy compared to traditional incandescent light products
- Mounts to a 2 3/8" diameter round pole

## PRODUCT SPECIFICTIONS

TYPE: 20W Solar Powered Parking Lot and Street Light

PRODUCT CODE: SSLL90-020

LUMENS: 2000LM

**SOLAR PANEL: 37.5W** 

**CAPACITY:** 14.8V 153.92WH 2.6AH/PCS

**CHARGING TEMPERATURE:** 32° - 113° F