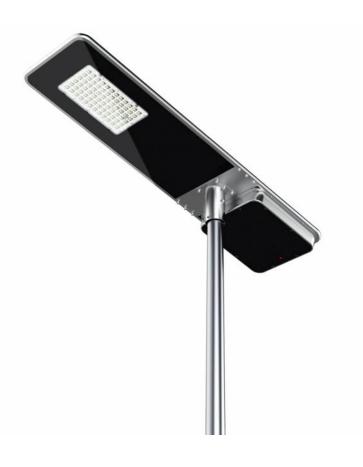

## PRODUCT APPLICATIONS

The 20W Solar Powered LED Parking Lot Light is a very bright and efficient product that is ideal for parking lots, sports parks, playgrounds, shopping centers and more!

## 20W SOLAR POWERED PARKING LOT AND STREET LIGHT

- Our 20W Solar Powered LED Parking Lot Light will provide excellent light wherever it is installed
- With its wireless and elegant design, this product is easy to use, simple to install and highly efficient
- This light is manufactured to be durable and withstand temperatures between 32° - 113° Fahrenheit
- Delivers bright lighting at half the energy compared to traditional incandescent light products
- Mounts to a 2 3/8" diameter round pole