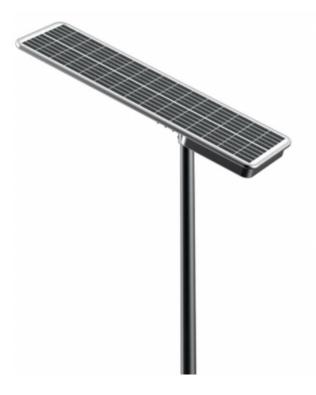

## **PRODUCT APPLICATIONS**

The 40W Solar Powered LED Parking Lot Light is a very bright and efficient product that is ideal for parking lots, sports parks, playgrounds, shopping centers and more!

## 40W SOLAR POWERED PARKING LOT AND STREET LIGHT

- Our 40W Solar Powered LED Parking Lot Light will provide excellent light wherever it is installed
- With its wireless and elegant design, this product is easy to use, simple to install and highly efficient
- This light is manufactured to be durable and withstand temperatures between 32° - 113° Fahrenheit
- Delivers bright lighting at half the energy compared to traditional incandescent light products
- Mounts to a 2 3/8" diameter round pole

## PRODUCT SPECIFICTIONS

TYPE: 40W Solar Powered Parking Lot and Street Light

PRODUCT CODE: SSLL90-040

LUMENS: 4000LM

SOLAR PANEL: 37.5W

CAPACITY: 14.8V 230.88 2.6AH/PCS

CHARGING TEMPERATURE: 32° - 113° F

CHARGING TIME: 6.7H