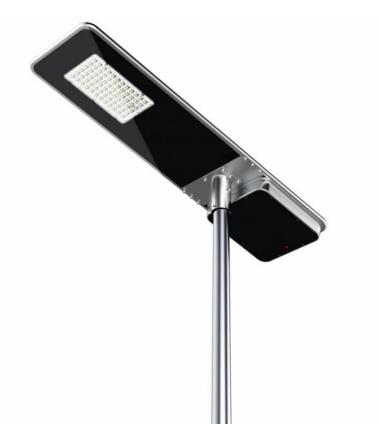

## **PRODUCT APPLICATIONS**

The 40W Solar Powered LED Parking Lot Light is a very bright and efficient product that is ideal for parking lots, sports parks, playgrounds, shopping centers and more!

## 40W SOLAR POWERED PARKING LOT AND STREET LIGHT

- Our 40W Solar Powered LED Parking Lot Light will provide excellent light wherever it is installed
- With its wireless and elegant design, this product is easy to use, simple to install and highly efficient
- This light is manufactured to be durable and withstand temperatures between 32° - 113° Fahrenheit
- Delivers bright lighting at half the energy compared to traditional incandescent light products
- Mounts to a 2 3/8" diameter round pole

## PRODUCT SPECIFICTIONS

TYPE: 40W Solar Powered Parking Lot and Street Light

PRODUCT CODE: SSLL90-040

LUMENS: 4000LM

SOLAR PANEL: 37.5W

CAPACITY: 14.8V 230.88 2.6AH/PCS

CHARGING TEMPERATURE: 32° - 113° F

CHARGING TIME: 6.7H