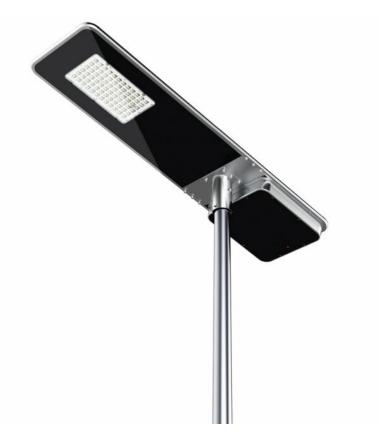

## **PRODUCT APPLICATIONS**

The 60W Solar Powered LED Parking Lot Light is a very bright and efficient product that is ideal for parking lots, sports parks, playgrounds, shopping centers and more!

## 60W SOLAR POWERED PARKING LOT AND STREET LIGHT

- Our 60W Solar Powered LED Parking Lot Light will provide excellent light wherever it is installed
- With its wireless and elegant design, this product is easy to use, simple to install and highly efficient
- This light is manufactured to be durable and withstand temperatures between 32° - 113° Fahrenheit
- Delivers bright lighting at half the energy compared to traditional incandescent light products
- Mounts to a 2 3/8" diameter round pole