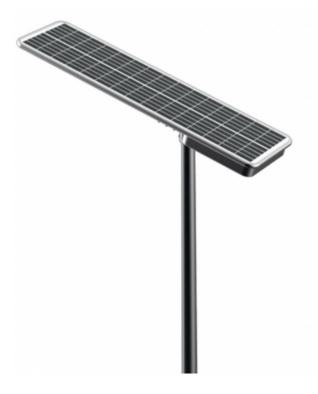

## **PRODUCT APPLICATIONS**

The 60W Solar Powered LED Parking Lot Light is a very bright and efficient product that is ideal for parking lots, sports parks, playgrounds, shopping centers and more!

## 60W SOLAR POWERED PARKING LOT AND STREET LIGHT

- Our 60W Solar Powered LED Parking Lot Light will provide excellent light wherever it is installed
- With its wireless and elegant design, this product is easy to use, simple to install and highly efficient
- This light is manufactured to be durable and withstand temperatures between 32° - 113° Fahrenheit
- Delivers bright lighting at half the energy compared to traditional incandescent light products
- Mounts to a 2 3/8" diameter round pole