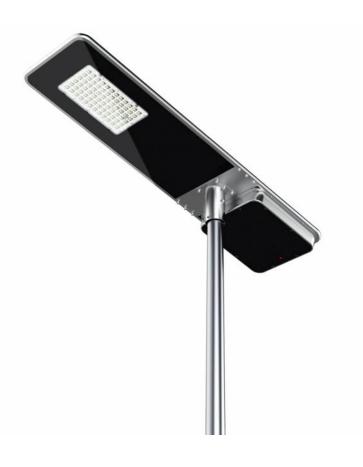

## PRODUCT APPLICATIONS

The 80W Solar Powered LED Parking Lot Light is a very bright and efficient product that is ideal for parking lots, sports parks, playgrounds, shopping centers and more!

## 80W SOLAR POWERED PARKING LOT AND STREET LIGHT

- Our 80W Solar Powered LED
   Parking Lot Light will provide
   excellent light wherever it is installed
- With its wireless and elegant design, this product is easy to use, simple to install and highly efficient
- This light is manufactured to be durable and withstand temperatures between 32° - 113° Fahrenheit
- Delivers bright lighting at half the energy compared to traditional incandescent light products
- Mounts to a 2 3/8" diameter round pole