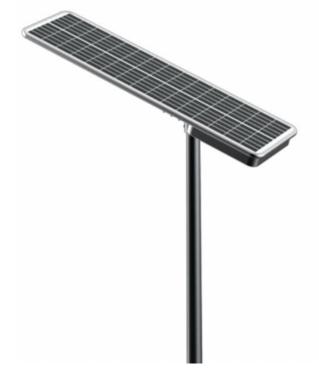

## PRODUCT APPLICATIONS

The 80W Solar Powered LED Parking Lot Light is a very bright and efficient product that is ideal for parking lots, sports parks, playgrounds, shopping centers and more!

## 80W SOLAR POWERED PARKING LOT AND STREET LIGHT

- Our 80W Solar Powered LED
   Parking Lot Light will provide
   excellent light wherever it is installed
- With its wireless and elegant design, this product is easy to use, simple to install and highly efficient
- This light is manufactured to be durable and withstand temperatures between 32° - 113° Fahrenheit
- Delivers bright lighting at half the energy compared to traditional incandescent light products
- Mounts to a 2 3/8" diameter round pole