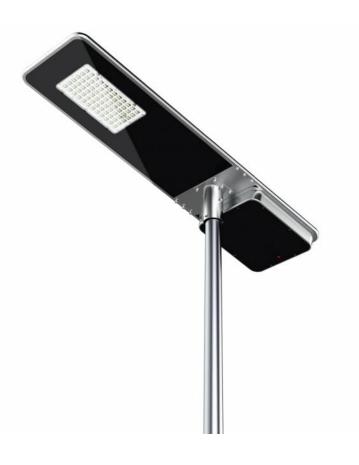

## PRODUCT APPLICATIONS

The 100W Solar Powered LED Parking Lot Light is a very bright and efficient product that is ideal for parking lots, sports parks, playgrounds, shopping centers and more!

## 100W SOLAR POWERED PARKING LOT AND STREET LIGHT

- Our 100W Solar Powered LED
  Parking Lot Light will provide excellent
  light wherever it is installed
- With its wireless and elegant design, this product is easy to use, simple to install and highly efficient
- This light is manufactured to be durable and withstand temperatures between 32° - 113° Fahrenheit
- Delivers bright lighting at half the energy compared to traditional incandescent light products
- Mounts to a 2 3/8" diameter round pole

## PRODUCT SPECIFICTIONS

TYPE: 100W Solar Powered Parking Lot and Street Light

PRODUCT CODE: SSLL90-100

**LUMENS:** 10,000LM

**SOLAR PANEL: 75W** 

CAPACITY: 14.8V 461.76WH 2.6AH/PCS

**CHARGING TEMPERATURE:** 32° - 113° F