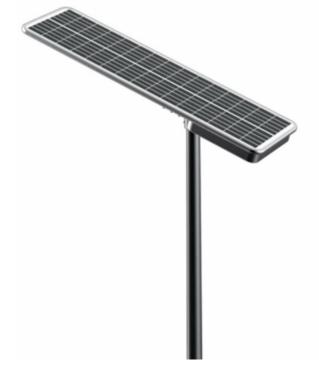

## PRODUCT APPLICATIONS

The 100W Solar Powered LED Parking Lot Light is a very bright and efficient product that is ideal for parking lots, sports parks, playgrounds, shopping centers and more!

## 100W SOLAR POWERED PARKING LOT AND STREET LIGHT

- Our 100W Solar Powered LED
  Parking Lot Light will provide excellent
  light wherever it is installed
- With its wireless and elegant design, this product is easy to use, simple to install and highly efficient
- This light is manufactured to be durable and withstand temperatures between 32° - 113° Fahrenheit
- Delivers bright lighting at half the energy compared to traditional incandescent light products
- Mounts to a 2 3/8" diameter round pole

## PRODUCT SPECIFICTIONS

TYPE: 100W Solar Powered Parking Lot and Street Light

PRODUCT CODE: SSLL90-100

**LUMENS:** 10,000LM

**SOLAR PANEL: 75W** 

CAPACITY: 14.8V 461.76WH 2.6AH/PCS

**CHARGING TEMPERATURE:** 32° - 113° F