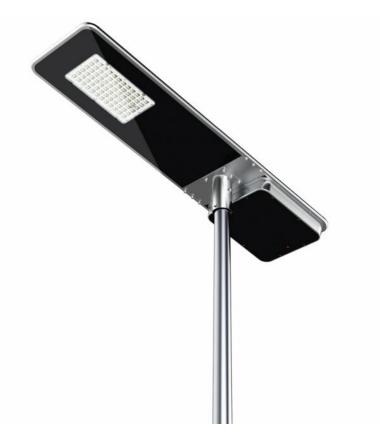

## **PRODUCT APPLICATIONS**

The 120W Solar Powered LED Parking Lot Light is a very bright and efficient product that is ideal for parking lots, sports parks, playgrounds, shopping centers and more!

## 120W SOLAR POWERED PARKING LOT AND STREET LIGHT

- Our 120W Solar Powered LED
  Parking Lot Light will provide excellent
  light wherever it is installed
- With its wireless and elegant design, this product is easy to use, simple to install and highly efficient
- This light is manufactured to be durable and withstand temperatures between 32° - 113° Fahrenheit
- Delivers bright lighting at half the energy compared to traditional incandescent light products
- Mounts to a 2 3/8" diameter round pole

## PRODUCT SPECIFICTIONS

TYPE: 120W Solar Powered Parking Lot and Street Light

PRODUCT CODE: SSLL90-120

LUMENS: 12,000LM

SOLAR PANEL: 75W

CAPACITY: 14.8V 692.64WH 2.6AH/PCS

CHARGING TEMPERATURE: 32° - 113° F