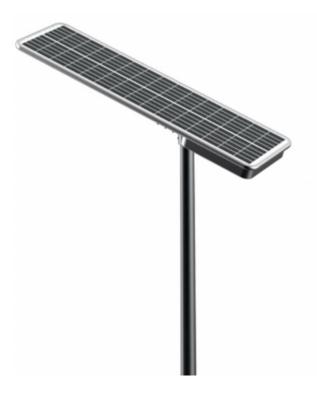

## **PRODUCT APPLICATIONS**

The 120W Solar Powered LED Parking Lot Light is a very bright and efficient product that is ideal for parking lots, sports parks, playgrounds, shopping centers and more!

## 120W SOLAR POWERED PARKING LOT AND STREET LIGHT

- Our 120W Solar Powered LED
  Parking Lot Light will provide excellent
  light wherever it is installed
- With its wireless and elegant design, this product is easy to use, simple to install and highly efficient
- This light is manufactured to be durable and withstand temperatures between 32° - 113° Fahrenheit
- Delivers bright lighting at half the energy compared to traditional incandescent light products
- Mounts to a 2 3/8" diameter round pole

## PRODUCT SPECIFICTIONS

TYPE: 120W Solar Powered Parking Lot and Street Light

PRODUCT CODE: SSLL90-120

LUMENS: 12,000LM

SOLAR PANEL: 75W

CAPACITY: 14.8V 692.64WH 2.6AH/PCS

CHARGING TEMPERATURE: 32° - 113° F