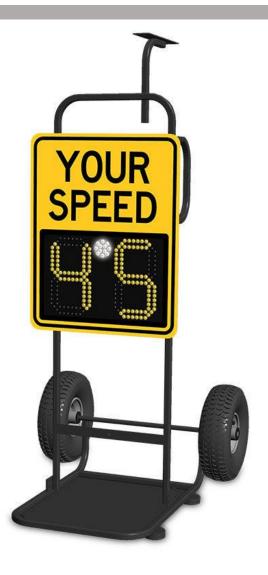

## PRODUCT APPLICATIONS

The Radar Sign Dolly allows for easy and lightweight transportation. This product can have a temporary placement and simply locked into place where needed.

## RADAR SPEED SIGN DOLLY

- This Sign Dolly can be parked and locked into place wherever it may be deemed necessary to slow oncoming drivers.
- This portable solution can be used both for indoor use as well as outdoor.
- Allows for the ability to test site placement prior to full installation.
- Specifically made for radar speed signs to be mounted and transported.

## PRODUCT SPECIFICTIONS

TYPE: Radar Speed Sign Dolly

**PRODUCT CODE:** TL-DOLLY

**DIMENSIONS:** 

Width: 29.5"Depth: 35.5"Height: 62"

WEIGHT: 63 lbs.

MATERIAL: Powder Coated Black Steel Tube Frame

OTHER: 15" Heavy Duty Wheels